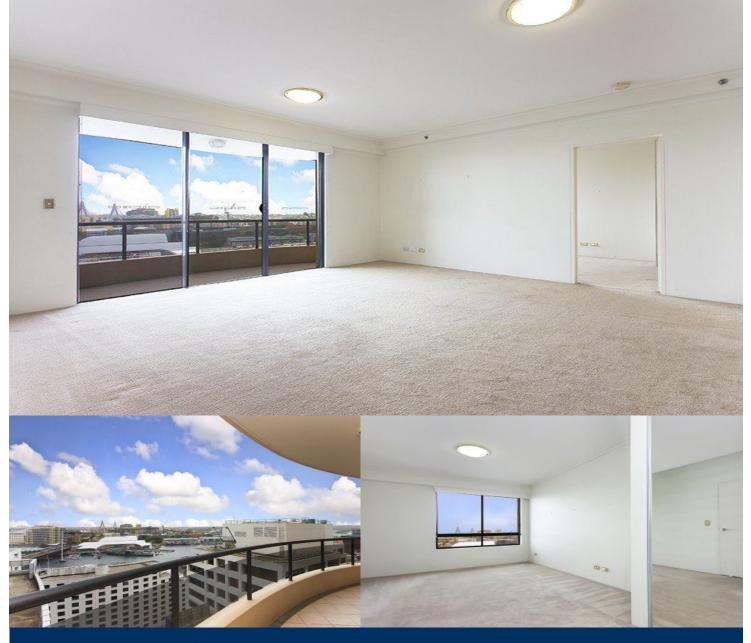

# morton

Stunning bright filled unfurnished two bedroom apartment located in the prestigious ' Windsor on Kent'. Ideal for a professional couple or corporate client this apartment is situated in a convenient location. Consisting of a very desirable floor plan and stunning views across to Darling Harbour this is a must see.

- Light filled open plan lounge/dining area with access to balcony

- Kitchen with gas cooktop, dishwasher and granite benchtops
- Large master bedroom with built-ins and ensuite
- Modern ensuite includes seperate bath and shower
- Queens sized second bedroom also includes built-in robes
- Both bedrooms have views out to Darling Harbour
- Second bathroom with shower
- Internal laundry with dryer
- Good sized balcony with west views out to Darling Harbour
- Secure building with concierge and video intercom
- Undercover secure car space
- Resort style facilities including indoor pool and gym