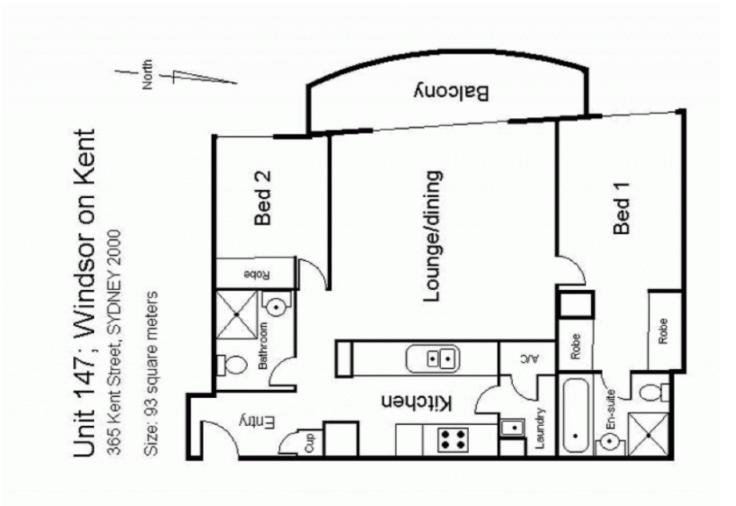

# morton

Stunning bright filled unfurnished two bedroom apartment located in the prestigious ' Windsor on Kent'. Ideal for a professional couple or corporate client this apartment is situated in a convenient location. Consisting of a very desirable floor plan and stunning views across to Darling Harbour this is a must see.

- Light filled open plan lounge/dining area with access to balcony

- Kitchen with gas cooktop, dishwasher and granite benchtops
- Large master bedroom with built-ins and ensuite
- Modern ensuite includes seperate bath and shower
- Queens sized second bedroom also includes built-in robes
- Both bedrooms have views out to Darling Harbour
- Second bathroom with shower
- Internal laundry with dryer
- Good sized balcony with west views out to Darling Harbour
- Secure building with concierge and video intercom
- Undercover secure car space
- Resort style facilities including indoor pool and gym