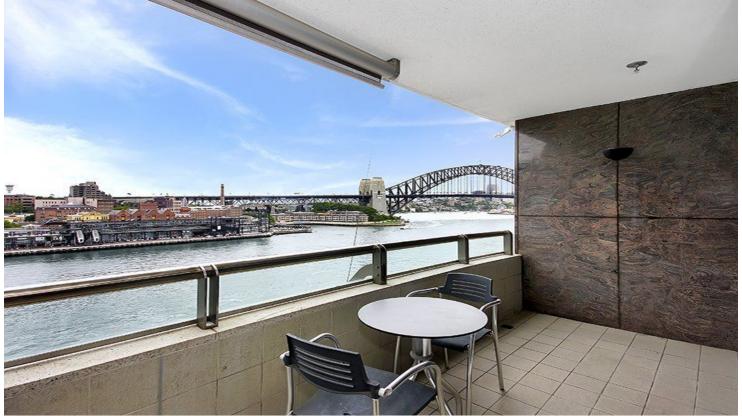

Located in the prestigious No.1 Bennelong Building this one bedroom apartment boasts expansive views from the city, Circular Quay, The Harbour Bridge & to The Opera House.

- Large lounge/dining with balcony overlooking the harbour
- Kitchen with granite bench tops, dishwasher and gas cooktop
- Master bedroom with walk-in robes, designer ensuite with spabath
- Grand entry lobby and concierge service
- Reverse cycle air conditioning, full internal laundry with white goods.
- Immaculate facilities include full size indoor heated pool &