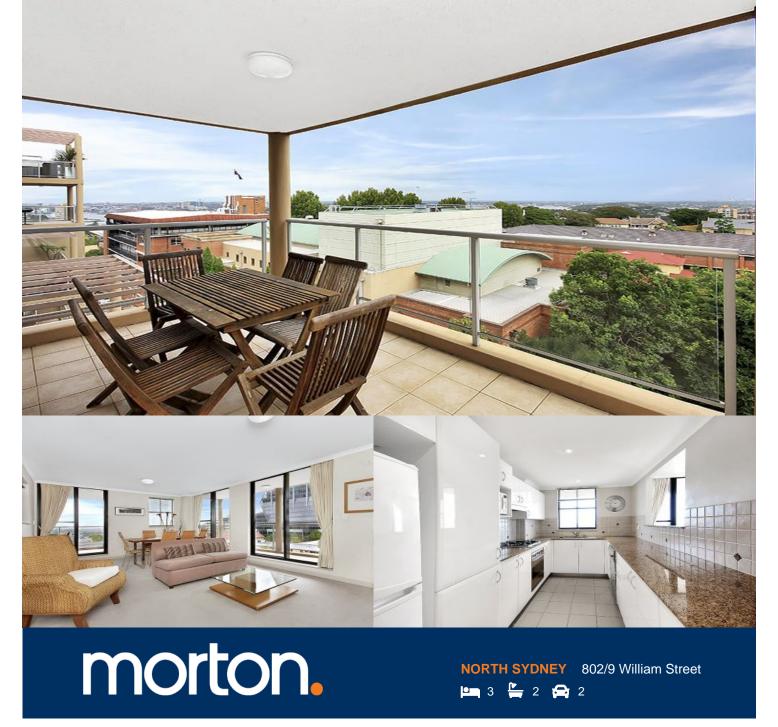

This beautiful and bright well presented 3 bedroom executive furnished apartment is located in the popular 'Bentleigh' building and perched above North Sydney with views stretching across the district down to Sydney Harbour.

- 3 good size bedrooms with built in robes and balconies
- Main bedroom with walk in robe and ensuite
- Views from open plan living and dining with sofabed
- Large wrap around entertaining balcony
- Large granite kitchen, stainless steel appliances
- Marble bathrooms, integrated laundry
- Air conditioning, good storage
- Outdoor and BBQ area, onsite Gym
- Double lock up undercover parking and visitor parking