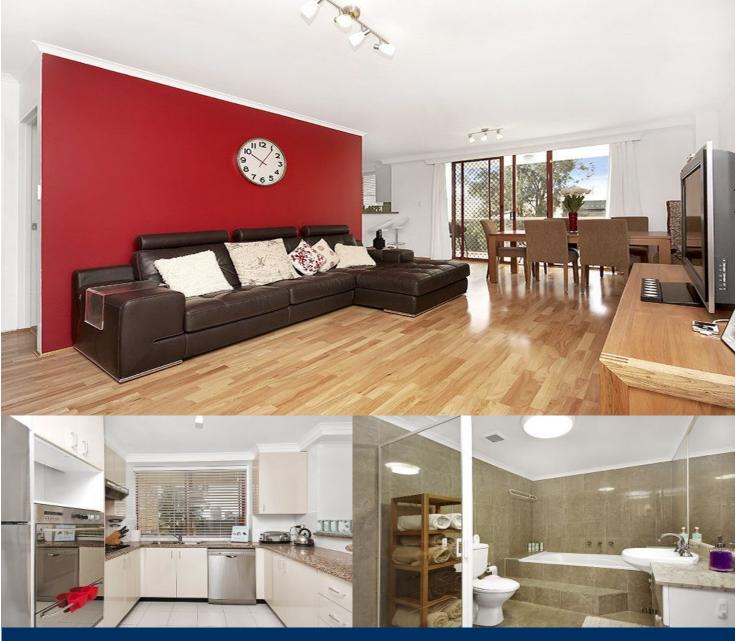

The apartment has been furnished to a high executive standard including custom made timber dining suite, Italian leather lounge, Gas Weber BBQ with outdoor setting plus more!

- Two great size bedrooms with mirrored built ins and new carpet
- Main bathroom with bathtub and ensuite
- Stylish new wooden floors in the living/dining area with a feature wall
- Open plan modern kitchen with breakfast bar and stools
- Good size balcony with private outlook
- Internal laundry with new dryer, and front loader washing machine
- New Microwave Oven and Dishwasher