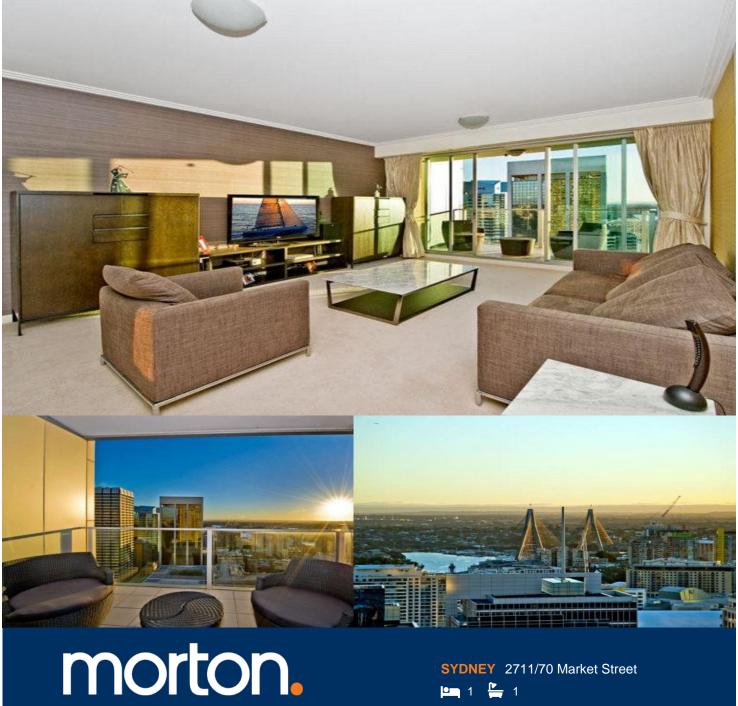

This exceptionally large 1 bedroom executive furnished apartment is situated within the luxurious Swissôtel, with shopping, restaurants, bars & Sydney's popular attractions on its doorstep.

- Stunning views across the City and Darling Harbour
- Beautifully appointed and decorated throughout
- Ducted air-conditioning & Internal Laundry with Miele appliances
- Limestone floors and quality wool carpets
- Full Marble bathroom with separate bath and shower
- Open kitchen with Smeg dishwasher & granite benchtops
- Carspace available to lease for an extra \$60 per week