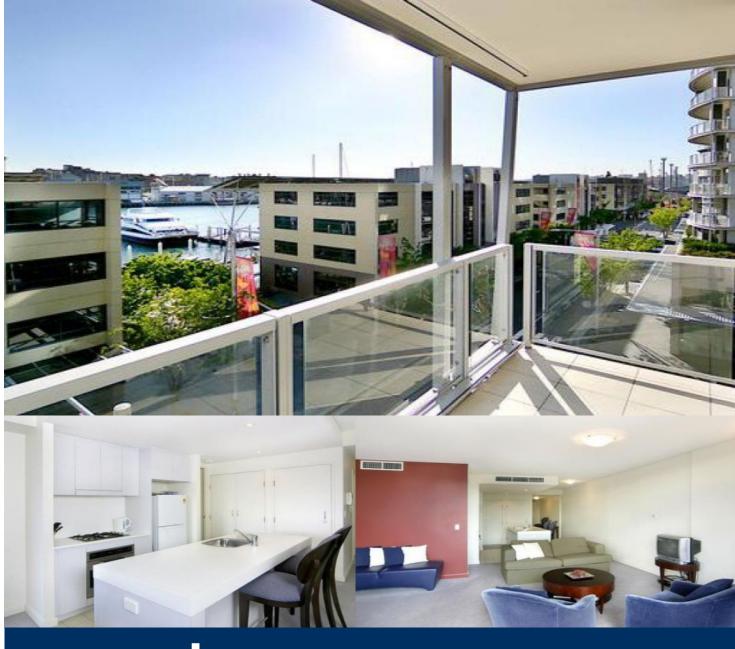

morton.

SYDNEY SYDNEY

This spacious unfurnished 2 bedroom west facing apartment boasts striking appointments in a postcard location. Open plan living opens onto an expansive balcony overlooking the vibrant King Street Wharf, Darling harbour and city life.

- Two double bedrooms, both with ensuite
- Open plan living area
- Entertainer's balcony with harbour glimpses
- Designer kitchen, island bench, ample storage
- Luxurious second bathroom with laundry
- Secure car space & Excellent building security