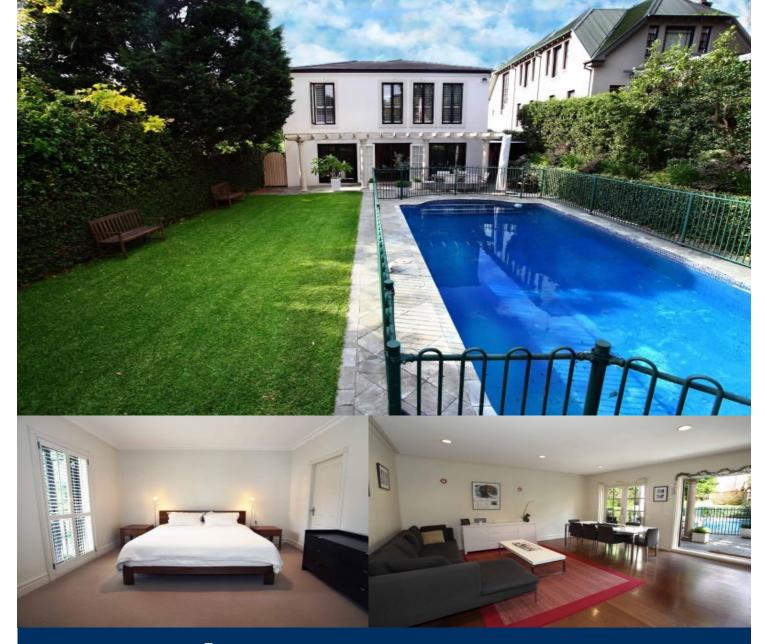

## morton.

Magnificently presented property with period features blended into modern contemporary finishes. Set back from the road and situated in a sought after location only moments to transport links, world class shopping and world famous beaches. This stunning home on a uniquely large block boasts beautifully landscaped gardens and a private in ground pool creating a tranquil sanctuary.

- Gas kitchen with stainless steel European appliances inc dishwasher
- Expansive living area opening out to beautifully kept large rear garden
- Garden also includes large in ground pool
- Separate formal sitting room with feature fireplace
- Ground floor fifth bedroom or rumpus room.
- Downstairs shower room
- Master suite with large en-suite and walk in robes, views over garden
- Generous tiled family bathroom with separate bath
- Large garage comfortably fits 2 cars