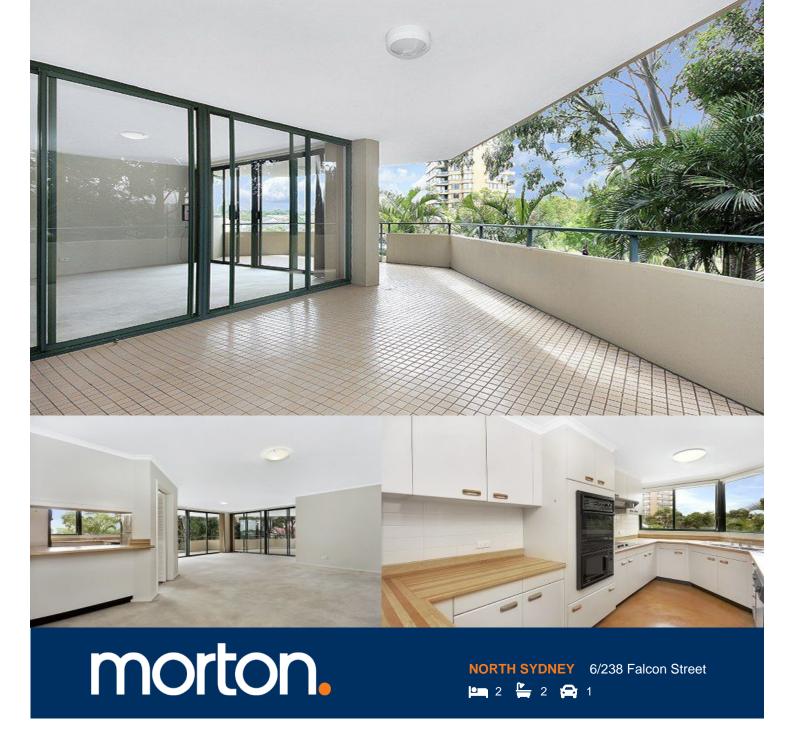

Bright and spacious unfurnished two bedroom apartment in a secure building is located in a very convenient location. This apartment is located at the rear of the building and has a large L-shaped lounge/dining area which opens to a spacious balcony boasting a sunny North aspect.

- Large L-shaped lounge/dining area opens to spacious sunny
- Spacious kitchen with dishwasher and electric cook top
- Master bedroom with built-in robe and ensuite with separate bath & shower
- Queen sized second bedroom which opens out to balcony
- Spacious North facing balcony which is great for entertaining
- Internal laundry with washing machine and dryer
- Large secure lockup garage
- Secure building with lift access