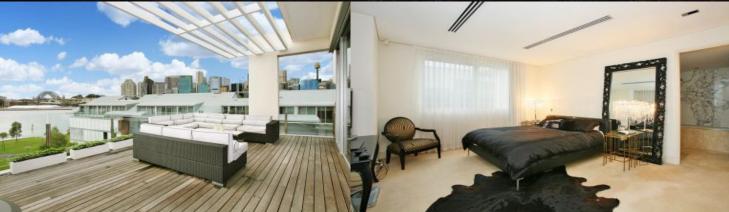

## Morton RE

rentals@morton.com.au

Located on Darling Island peninsula, this north facing unfurnished premier penthouse apartment enjoys spectacular harbour views. With extensive use of floor to ceiling glass, the clever design allows for abundant natural light and uninterupted views across the water to the Harbour Bridge and city.

- Grand open plan formal and informal living areas
- Soaring ceilings
- 100 square metre wrap around outdoor terrace
- Terrace with glass baulstrades and automatic shade screens
- Designer kitchen with Miele stainless steel appliances
- Dishwasher, built-in coffee machine and wine storage unit
- European limestone on floors and walls in living and bathrooms
- Large master bedroom with private media room and balcony
- Ample walk-through wardobe
- Beautifully appointed ensuite with spa bath
- Separate oversized rimless shower recess
- Second and third bedrooms are equally generous in size