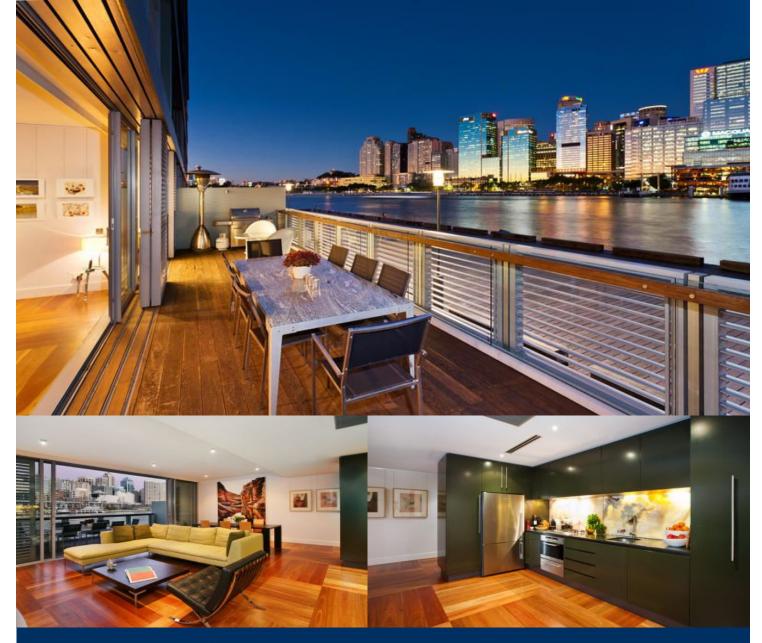

# morton.

Located on the prestigious 'Sydney Wharf' this unfurnished 130 square metre waterfront apartment exudes unsurpassed quality and open plan space. Literally on the water's edge with uninterrupted views across Sydney Harbour to the city.

- Large and light filled living opens onto enormous outdoor terrace

- Uninterupted views across Sydney Harbour to the city
- Superb kitchen with Miele appliances and exotic stone finishes
- King sized master bedroom with built-in wardrobes
- High ceilings and Blackbutt timber floors
- Full building security and concierge service
- Under cover secure parking plus exclusive storage
- Air-conditioning, onsite fine dining
- Facilities include indoor pool and gym equipment

- Option to also lease 12.5 metre berth in private berthing facility