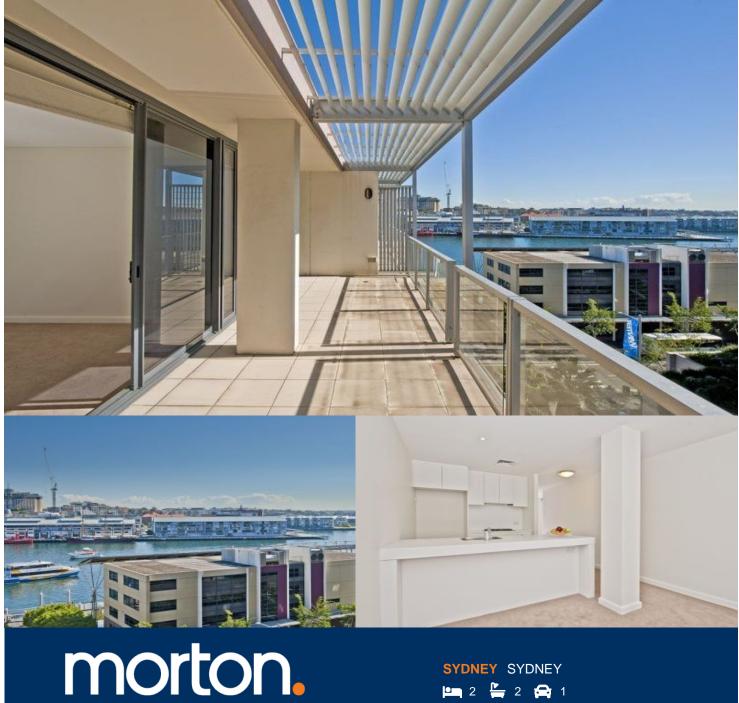

Gracing the top floor of King Street Wharf, this 114sqm north facing apartment boasts modern finishes and bright and spacious living and stunning Harbour views.

- North facing full-width entertainers' balcony with harbour
- Spacious sun filled living area
- Large master bedroom with ensuite and walk-in robe
- Second bedroom with built-ins & separate study room
- Designer gas kitchen with Corian benchtops and Blanco appliances
- Luxurious mosaic second bathroom with hideaway laundry
- Undercover security car space for one car, security intercom