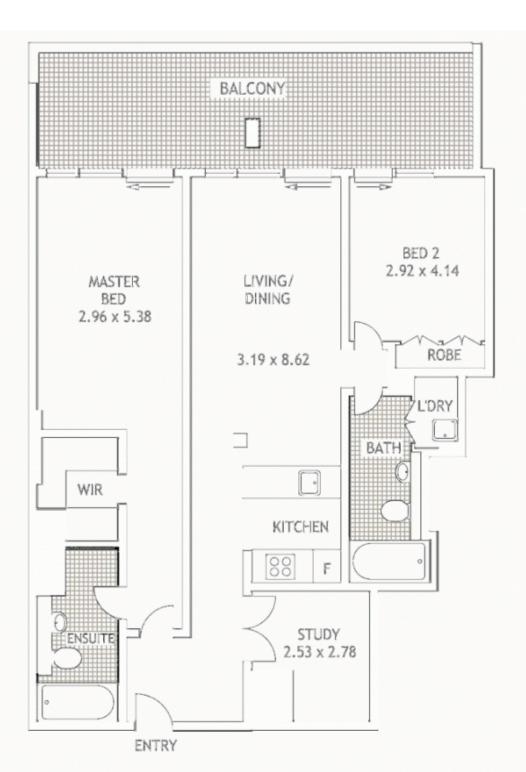

Gracing the top floor of King Street Wharf, this 114sqm north facing apartment boasts modern finishes and bright and spacious living and stunning Harbour views.

- North facing full-width entertainers' balcony with harbour
- Spacious sun filled living area
- Large master bedroom with ensuite and walk-in robe
- Second bedroom with built-ins & separate study room
- Designer gas kitchen with Corian benchtops and Blanco appliances
- Luxurious mosaic second bathroom with hideaway laundry
- Undercover security car space for one car, security intercom

## **Morton RE**

rentals@morton.com.au

EIGHTH FLOOR

806/45 SHELLEY STREET

SYDNEY

SCAPE Floor Planing Disclaimer: This floor plan is conceptual only. It is provided for illustrative purposes only and should not be relied upon. We make no guaranteeas to the correctness of this plan. All interested parties should make and rely on their own enquiries in determining the accuracy of the information contained in this floor plan.