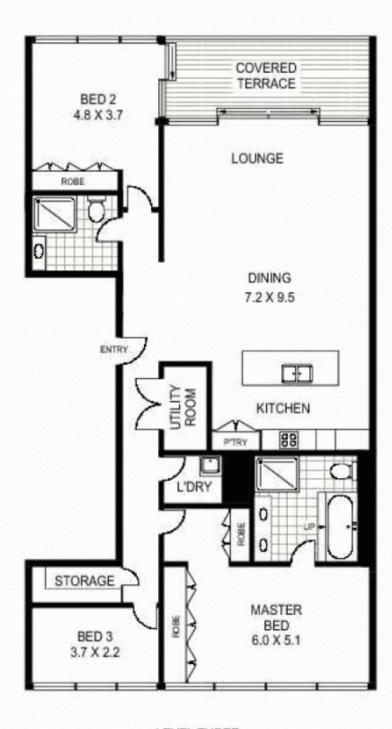

11/56 PIRRAMA ROAD

DOUBLE SECURITY PARKING

5.2 X 5.4

PYRMONT

Floor Plan Disclaimer: Mind the Gap (mtg) floor plans / site plans are intended as a guide only. No representations or warranties of any nature whatsoever are given or intended and any person using this information should always rely on their own enquiries, mtg property marketing services - 1300 133 145 - photography, floor plans, virtual tours, video tours, copywriting, project marketing - www.mindthegap.com.au.