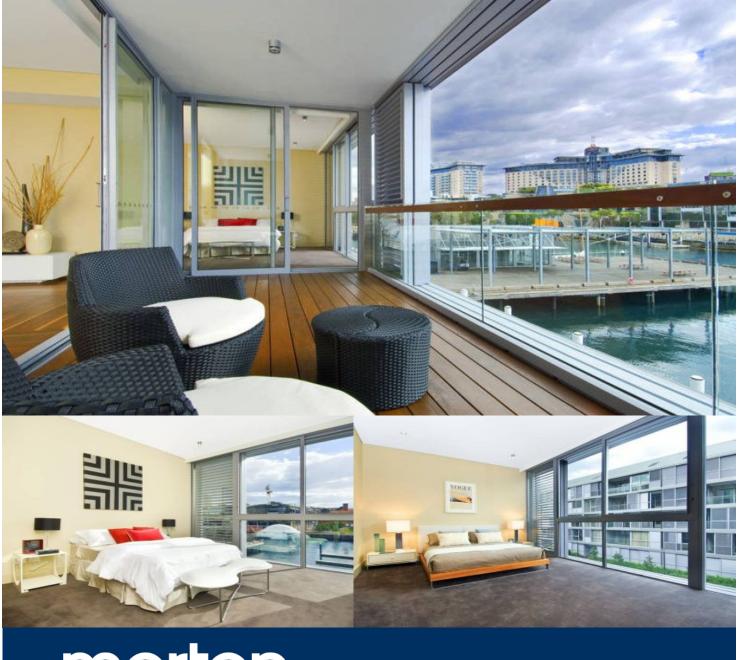

## Morton

info@morton.com.au

Located on Sydney's last residential wharf development "Sydney Wharf" this exceptional apartment is literally on the waters edge.

Boasting superb appointments, soaring ceilings and open plan design with the city and harbour front parkland at your finger tips.

Open plan sun drenched lounge and dining with black butt timber floors leads to entertainers balcony overlooking the the harbour.

State of the art kitchen with ample stone benchtops, European stainless steel Miele appliances including dishwasher and excellent cupboard space.

Private master bedroom suite with marble / travertine ensuite and walk-in wardorbes. Equally spacious second bedroom is completely separated from master, enjoys alternative views & aspect with built-ins. Full study with adjacent storage ideally