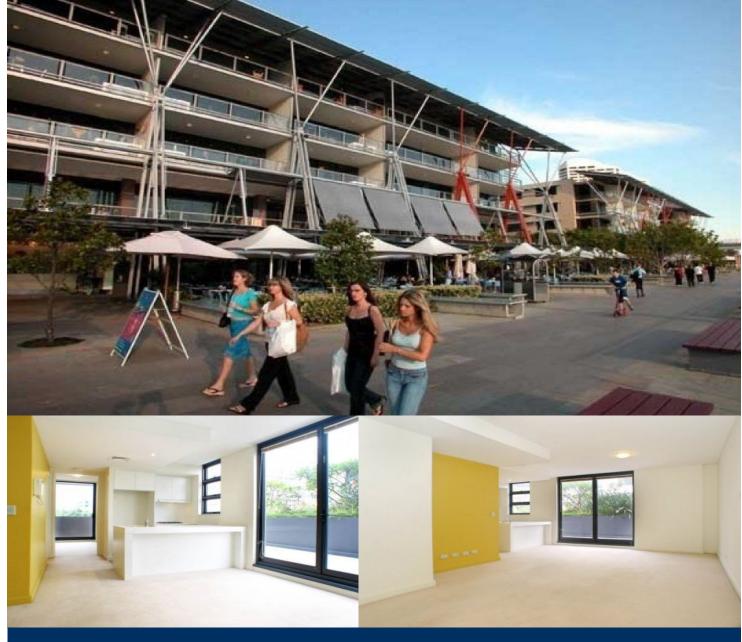

morton.

**SYDNEY** 45 Shelley Street

As advertised or by appointment

## Morton RE

rentals@morton.com.au

This spacious unfurnished 2 bedroom west facing apartment boasts striking appointments in a postcard location. Open plan living flows to enormous private balcony which surrounds the apartment and is ideal for entertaining or relaxing with garden ambience.

- Huge master bedroom w/ en-suite, built ins and balcony
- Second bedroom also w/ built ins and access to balcony
- Huge open plan living area
- Entertainer's balcony with harbour glimpses
- Designer kitchen, island bench, ample storage
- Luxurious second bathroom with laundry
- Reverse cycle air conditioning through out
- Secure car space and excellent building security