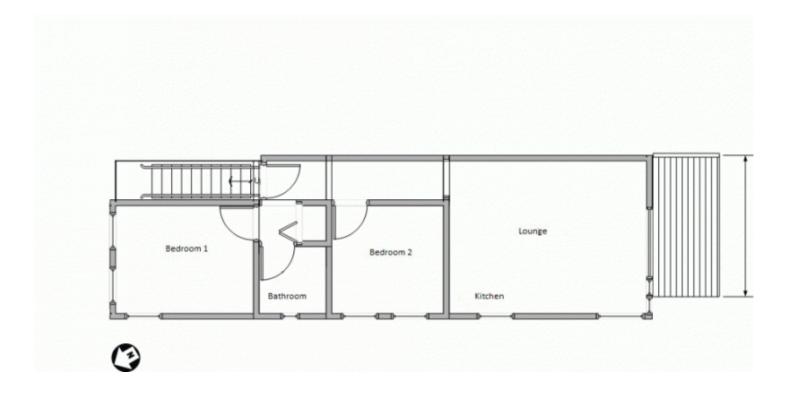

KIRRIBILLI 3/65 Upper Pitt Street

2 <u>- 1</u>

Nestled in a quiet street this near new apartment will redefine your notion of relaxed but sophisticated city living.

This boutique complex enjoys views of the Sydney Harbour Bridge and a short walk to the city Ferry, bus or train.

## Other features include:

- Leading edge design, superb inclusions and an ambience of
- Open living area with high ceilings opens to large balcony
- Gourmet galley style kitchen with sleek stone benchtops
- European stainless steel appliances and dishdrawer
- Both bedrooms include built in wardrobes
- Security building with intercom access