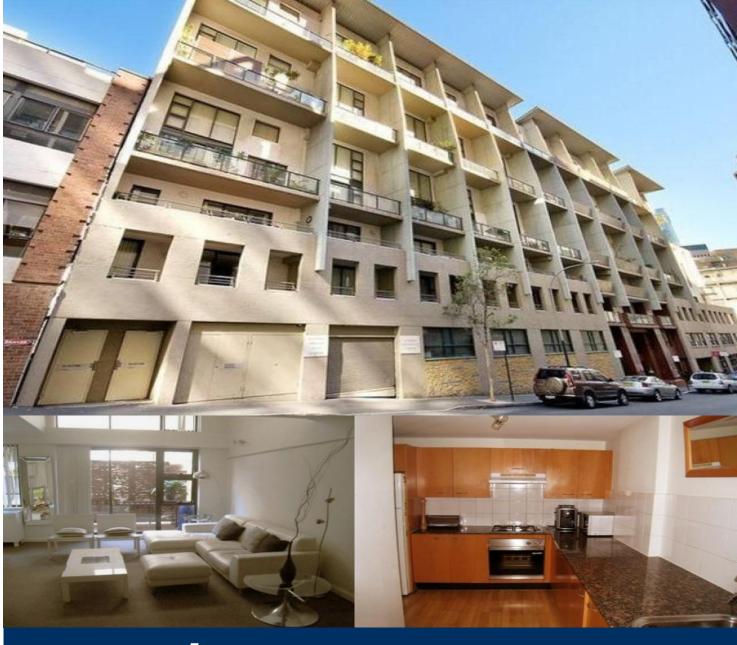

morton.

**SURRY HILLS** 601/1 Poplar Street

As advertised or by appointment

## Morton RE

rentals@morton.com.au

In a vibrant, sought-after locale, this spacious two bedroom apartment set over two levels in the 'Manhattan' boasts an abundance of natural light and space.

- Open plan lounge/dining area with high ceilings
- Main bedroom with ensuite bathroom
- Spacious loft style bedroom with built-in wardrobes
- Bathroom with shower/bathtub
- Modern kitchen with granite bench tops, dishwasher and gas cooking
- Full tiled balcony
- Security building with lift access, gymnasium and sauna
- One secure car space
- Internal Laundry with dryer