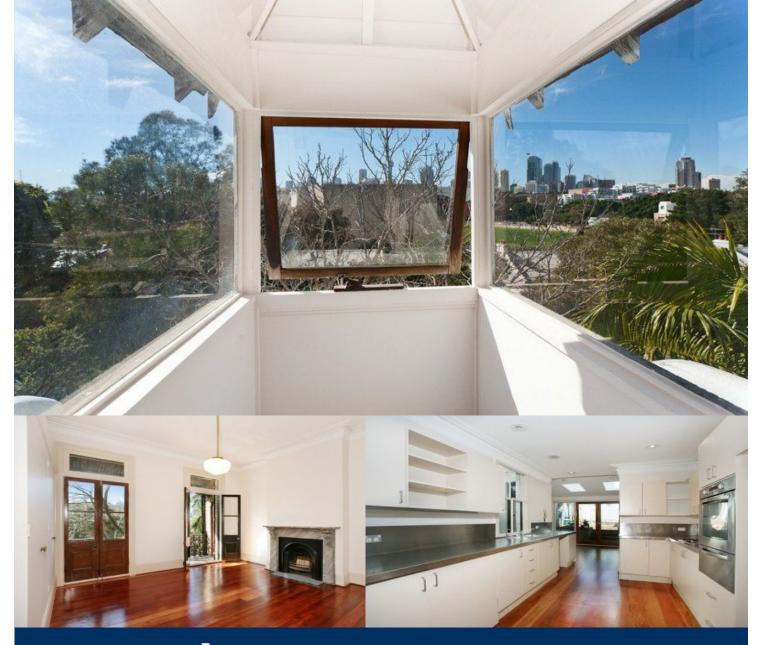

# morton.

Located in a quiet tree lined street this 4-5 bedroom two storey terrace has just undergone a revamp and update. Offering a prime location not far from a wide selection of cafes, restaurants, Broadway shopping centre, Sydney's Fish Market, Wentworth Park, Sydney University and U.T.S. Also just moment to public transport Sydney's CBD.

- Separate living/dining and family areas

- Wonderful period features including timber floors, fire places and arched door ways

- Large kitchen leading into sun-filled family room opening onto the outdoor area

- Master bedroom with ensuite and views to the city
- 2nd bedroom with built-in robes and private balcony
- Main bathroom and separate lavatory (in addition to ensuite)
- Ability to one car park off-street