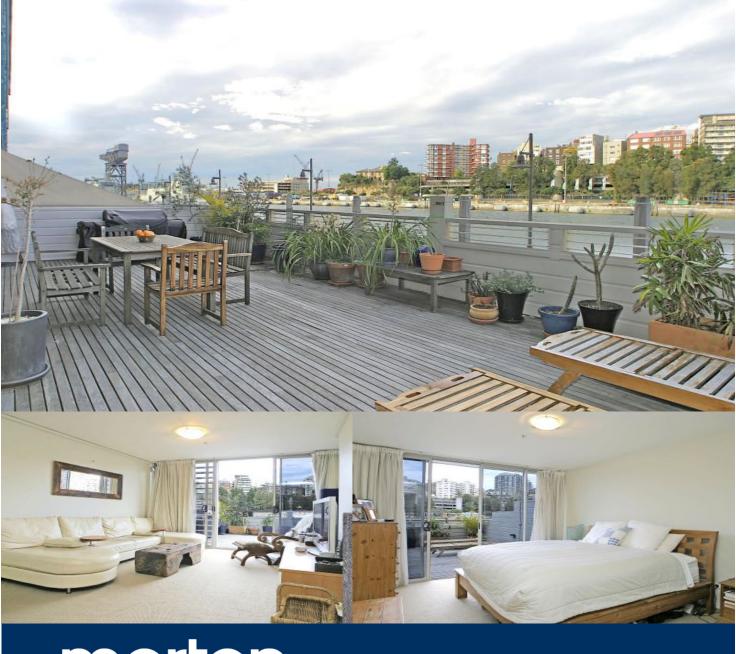

## Morton

info@morton.com.au

This two bedroom unfurnished apartment is positioned towards the North Eastern end of the Wharf giving the best possible view, in the quieter location. Entertaining is a must with a large waterfront terrace like this.

- Reverse cycle air conditioning
- Video intercom and security building
- Blanco gas appliances, and finished with granite bench tops
- Spacious combined lounge/dining area
- Internal laundry with dryer
- Hotel style Pool & Gym facilities available in the Wharf (membership is required)
- Secure car space located in the building