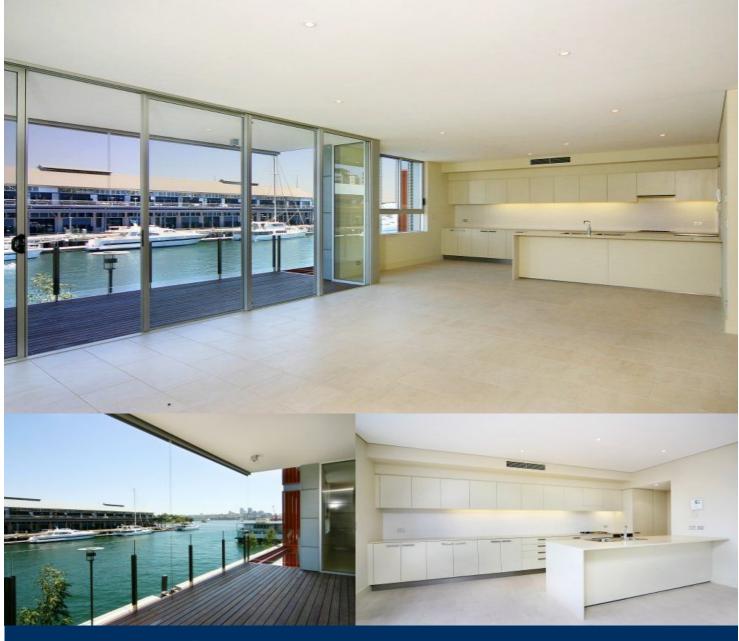

morton.

**PYRMONT PYRMONT** 

Take advantage of this unique opportunity to reside in a glamorous apartment right on the water's edge. With stunning views of Sydney's famous harbour that stretch from Balmain to the Harbour Bridge and city, this apartment is a statement in size and luxury.

- Open plan living area with high ceilings and great natural light
- Large balcony off lounge ideally suited for entertaining
- Second balcony off the bedrooms
- Main bedroom with walk through wardrobe
- Second bedroom with built-ins
- Both bedrooms include designer ensuites
- Additional guest powder room
- CaesarStone kitchen with gas cooktop and dishwasher
- Full size laundry with dryer
- Programmable C-Bus lighting
- Ducted dual zone, reverse cycle air conditioning
- Video intercom and card activated entry to building
- Parking, lifts and concierge service