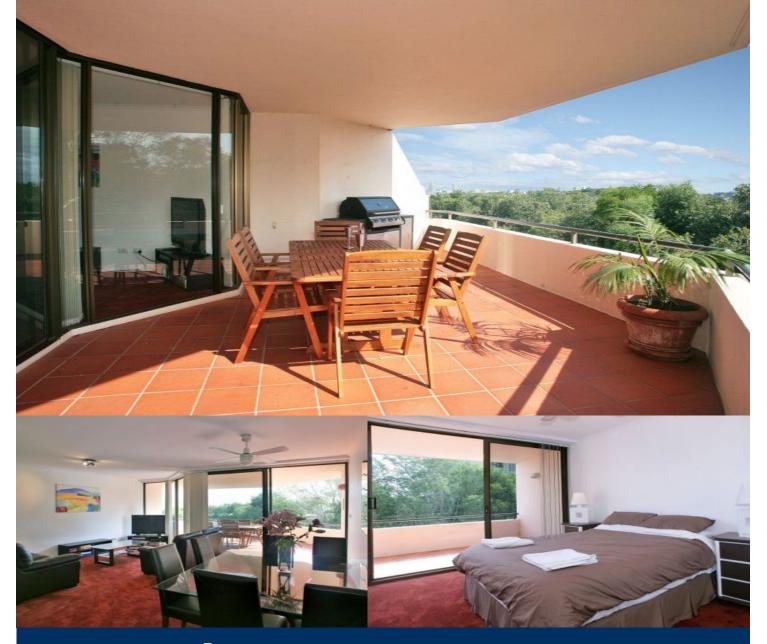

- Spacious light filled lounge and dining area
- Huge outdoor terrace that runs the length of the apartment
- Outdoor terrace includes outdoor timber setting and B.B.Q
- Master bedroom with walk-in robe and ensuite with bathtub & shower
- Equally spacious second bedroom with built-ins
- Kitchen includes dishwasher and chrome fridge/freezer
- Double lock up garage