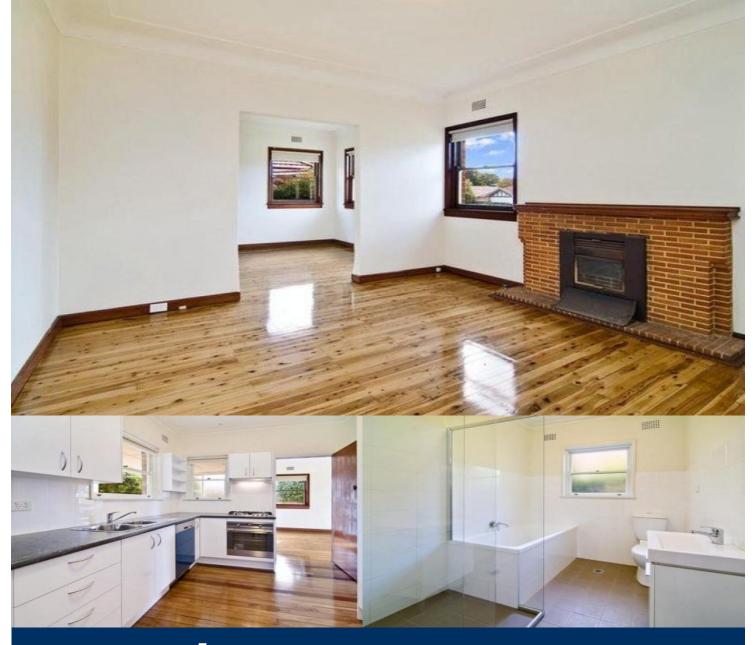

morton.

WILLOUGHBY 60 High Street

This gorgeous cottage style home offers an abundance of natural light and space throughout. With an open plan layout and contemporary designer fittings, this property is perfect for the modern family.

- Two double sized bedrooms with built-in wardrobes
- Modern designed bathroom with separate shower and bath
- Spacious designer kitchen with gas cooking and dishwasher
- Separate dining/lounge with combustion fireplace plus gas option
- Beautiful floorboards in living areas
- Large undercover decking
- Tandem parking in driveway