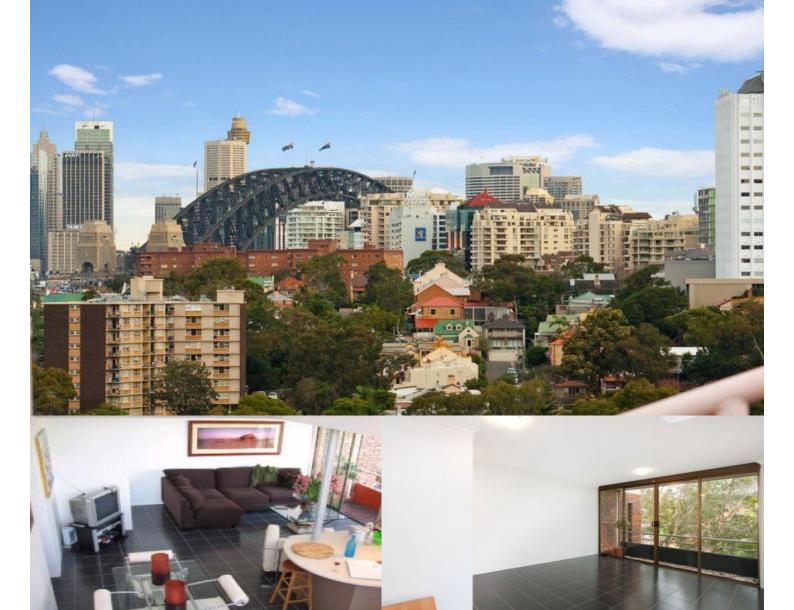

## Morton RE

rentals@morton.com.au

Located in a quiet elevated street position, this top floor renovated two bedroom apartment has sensational 180 degree views of North Sydney, the city skyline and the Harbour Bridge. Located within a short walk to city transport, parks, shopping centres and an array of cafes and restaurants, this apartment is one of a kind.

- Enormous 90 sqm exterior terrace with exceptional views
- Open plan living area with high ceilings and additional balcony
- Both bedrooms include brand new carpet and built-in wardrobes
- New kitchen with Miele appliances and dual dishdrawers
- Modern bathroom with separate shower recess and bathtub
- Lock-up garage and storage
- Reverse cycle air conditioning
- Internal laundry with whitegoods