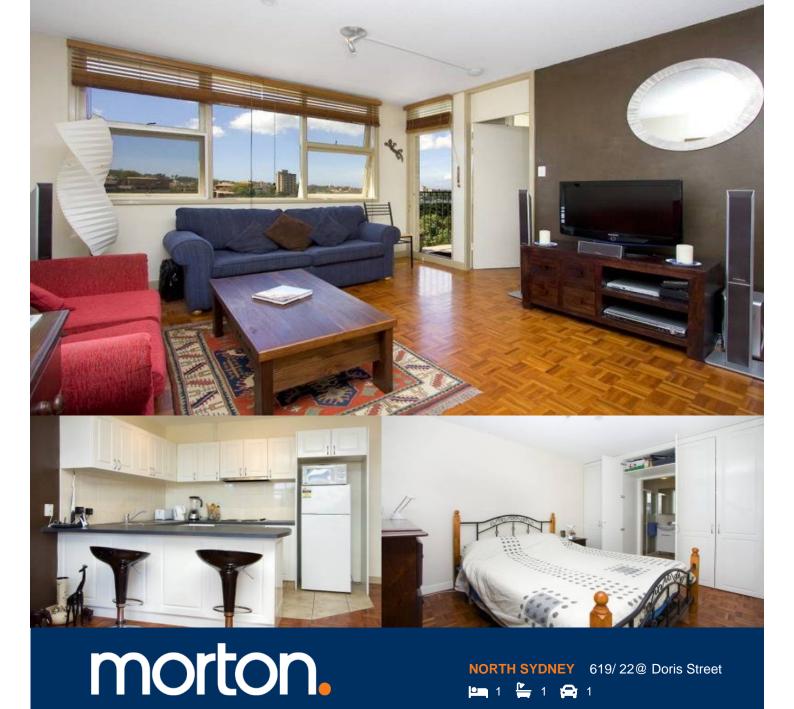

Occupying a commanding position on the sixth floor of the Glen Ormiston complex, this unfurnished one bedroom apartment offers sweeping harbour and district views from its north-east facing.

- Open plan living with expansive windows
- Stylishly updated with parquet floors, storage
- One double bedroom with built-ins and ensuite
- Designer kitchen and stainless steel range
- Undercover carspace plus visitor parking
- Well maintained building, with dual entrances and lifts