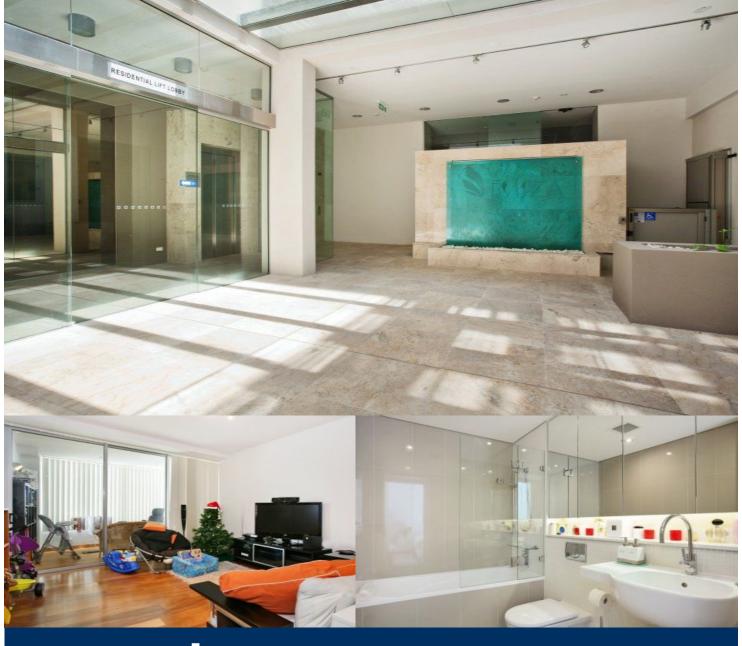

morton.

CROWS NEST 101/296 Pacific Highway

This ultra chic boutique address incorporates leading edge design, superb inclusions and an ambience of space and luxury.

- Large open plan floor plans
- Great natural light
- Timber floors in living areas / carpet in bedrooms
- Stunning kitchens with Ilve stainless steel appliances
- Superbly finished bathrooms
- Media area
- Courtyard / sun room
- Dual zone reverse cycle air conditioning
- Excellent internal storage
- Secure building with video intercom and proximity tags
- Under cover security parking and storage cage