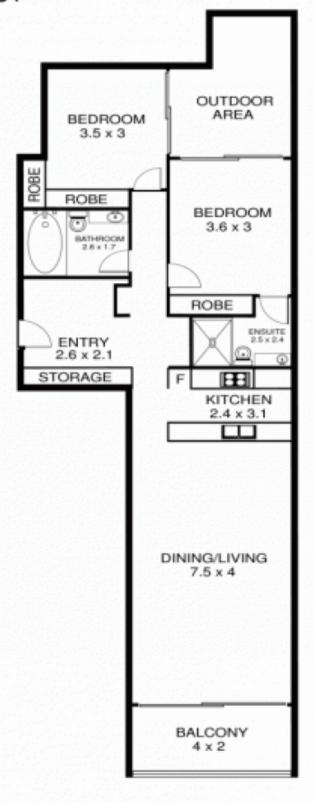

morton.

CROWS NEST 101/296 Pacific Highway

This ultra chic boutique address incorporates leading edge design, superb inclusions and an ambience of space and luxury.

- Large open plan floor plans
- Great natural light
- Timber floors in living areas / carpet in bedrooms
- Stunning kitchens with Ilve stainless steel appliances
- Superbly finished bathrooms
- Media area
- Courtyard / sun room
- Dual zone reverse cycle air conditioning
- Excellent internal storage
- Secure building with video intercom and proximity tags
- Under cover security parking and storage cage