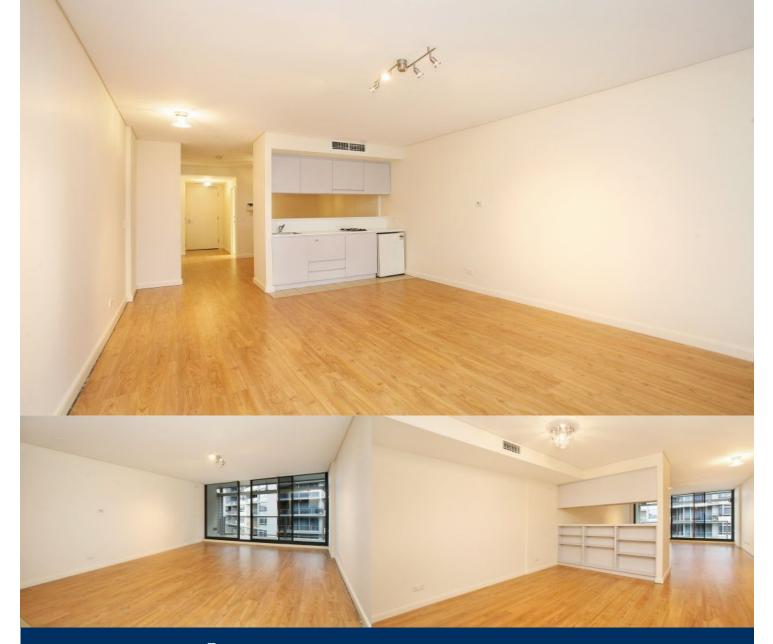

# morton.

Perched on level five of the renowned King Street Wharf complex sits this large north facing studio apartment. Floor to ceiling windows, natural light and water views makes this apartment the perfect city base.

- Great layout and freshly renovated decor
- Kitchenette with dishwasher and gas stove
- Entertainers' north facing balcony with harbour views
- Built-in storage throughout, internal laundry
- Large modern bathroom, air conditioning
- Security building with lift access