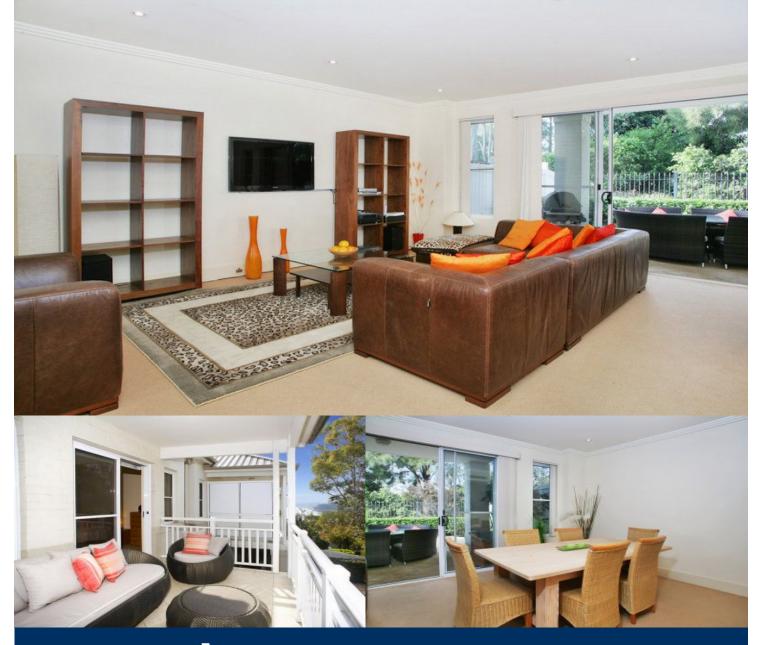

morton.

**CABARITA** 4 Rosemeadow Drive

In the most sought after secluded and private prestigious bay point at Cape Cabarita. Nestled between France Bay and Exile Bay with stunning views of Hens Chicken Bay. With an abundance of natural light the home offers separate lounge and dining areas opening out to private courtyards -perfect for entertaining

- Polished parquetry floors, high ceilings, luxurious finishes
- Formal living and separate dinning room
- Modern kitchen with Miele appliances and granite benches
- Spacious open-plan lounge/dining unfolds to large patio
- Large formal dining area/ study overlooking courtyard
- Huge entertainers garden area
- Master bedroom with walk in wardrobe, en-suite with spa
- Two generous sized guest bedrooms with built ins
- Reverse cycle zoned air condition
- Alarm and security intercom
- Internal laundry room with ample space
- Double lock up garage
- Resort facilities include pool, gym and tennis courts