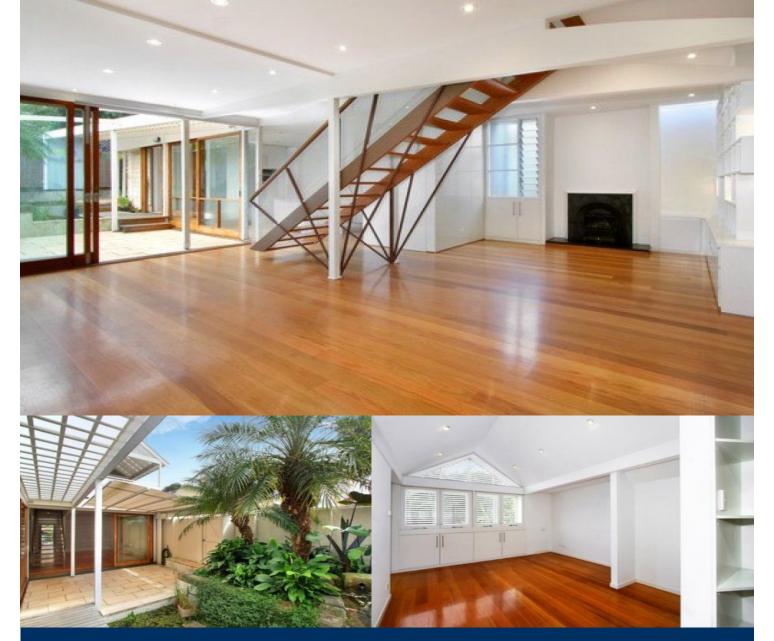

## morton.

8# Upper Road

Located in a quiet tree lined street this double fronted two storey timber family home has undergone an amazing, architect inspired, contemporary renovation. Design focus on natural light, open plan living spaces and cross ventillation.

- \*\* Please be aware that a cat comes with this property and will need to be looked after throughout tenancy \*\*
- Large lounge/dining with pigeon hole shelving
- Fireplace opens through consertina doors to paved courtyard
- Timber decking and water feature idyllic for indoor/outdoor
- Kitchen with fridge/freezer and integrated dishwasher
- Master bedroom with walk-in robes and access to large balcony
- 2nd bedroom with built-in robes also acceses balcony
- Both bedrooms share designer bathroom
- Two equally spacious bedrooms downstairs with built-in robes
- Additonal bathroom with bathtub and adjacent internal