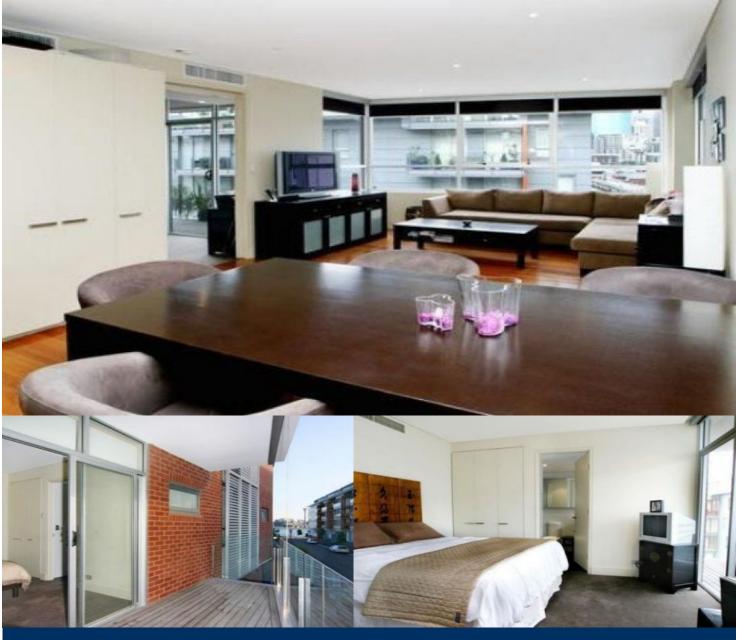

## **Morton RE**

rentals@morton.com.au

Located on a private and peaceful waterfront peninsula this sun drenched open plan unfurnished one bedroom apartment is ideally located to the city, Darling Harbour and waterfont

- Large open plan living area with great natural light
- Polished timber floors
- Balcony with waterviews
- Galley style kitchen with Miele appliances
- Master bedroom with built-ins and ensuite inc bathtub
- Internal laundry with washer / dryer
- Dual zone ducted reverse cycle air conditioning
- Secure building with video intercom and concierge
- Secure parking and storage cage