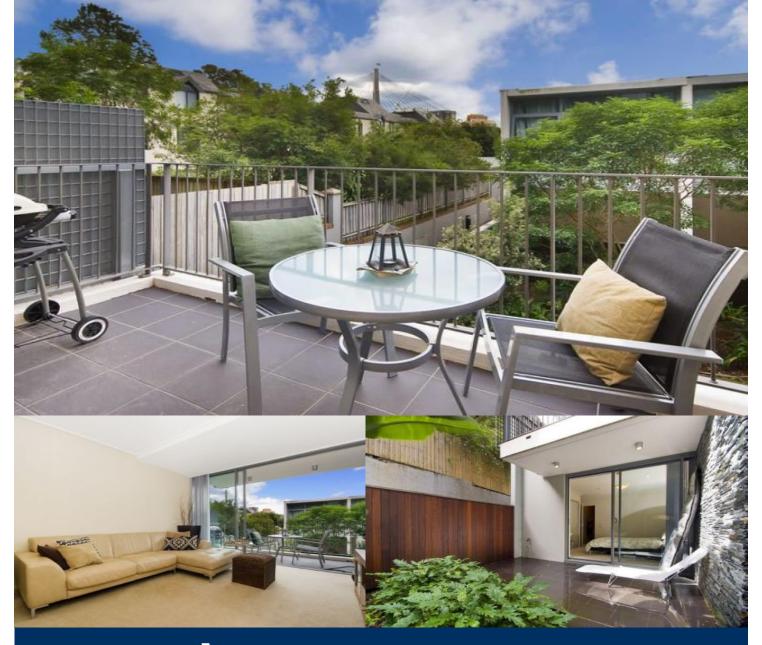

# morton.

**GLEBE** 140/14 Griffin Place

This luxuriously appointed executive apartment is situated in the highly sought after Glebe waterfront precinct. Set at the end of a cul-de-sac, this apartment is unique and private.

- Generous sized open plan living
- Set over two stories with ample storage
- Private courtyard and balcony
- Gourmet kitchen with steel Smeg appliances
- Modern bathroom, internal laundry and A/C
- Security parking and building with video intercom

This is the ultimate in inner-city living. The perfect combination of convenience in a peaceful retreat - perfect for both the executive single or couples alike.