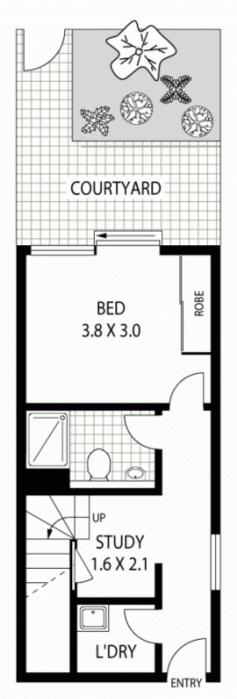

# NOTE :- SINGLE SECURITY PARKING ON TITLE

**GROUND FLOOR** 

FIRST FLOOR

## 140/14 GRIFFIN PLACE

GLEBE