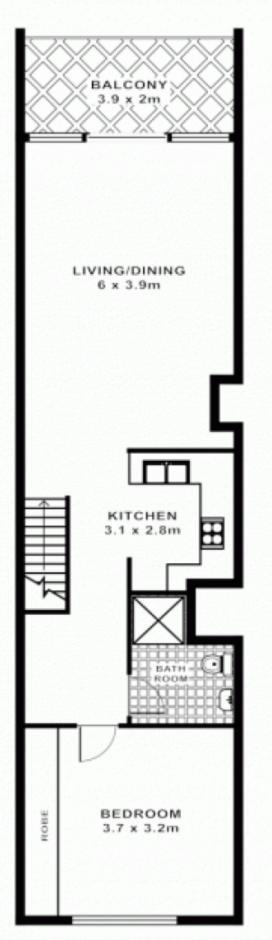

## 16-22/428 Smail St, BROADWAY

SCALE

P

\* note all measurements are approximate only. Plan is provided only as an indication of layout.

GROUND FLOOR