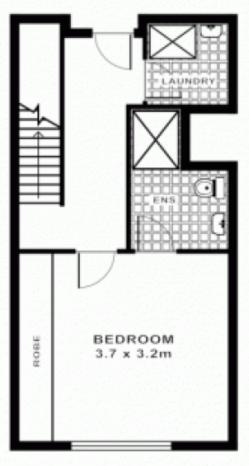

## 16-22/428 Smail St, BROADWAY

SCALE

P

\* note all measurements are approximate only. Plan is provided only as an indication of layout.

GROUND FLOOR

### FIRST FLOOR