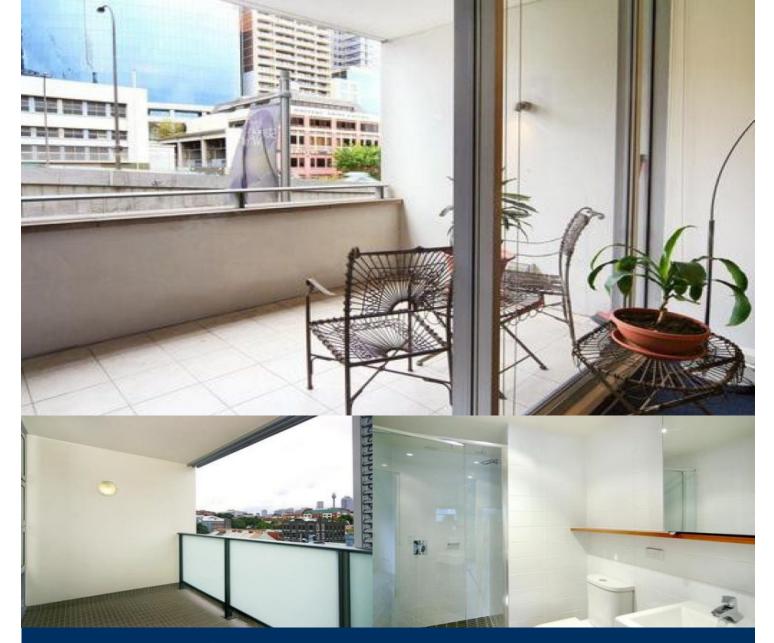

# morton.

This cleverly designed, two bedroom unfurnished split level apartment enjoys great city views, a convenient inner-city location & modern quality finishes throughout.

- Large open plan living and dining
- Private balcony for desirable outdoor living
- Deluxe kitchen with gas cooking and ample storage
- Stainless steel appliances and dishwasher
- Both bedrooms are separated on alternate levels
- Bedrooms include built-ins and loads of natural light
- Modern bathrooms with large shower recess and wash tub
- Mirrored vanity's and stylish basins
- Internal laundry with washing machine and tumble dryer