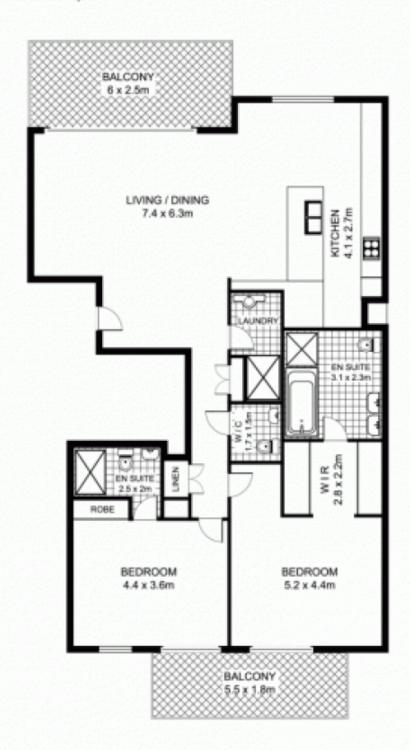

## 236/3 Darling Island Rd, PYRMONT

\* note all measurements are approximate only. Plan is provided only as an indication of layout.