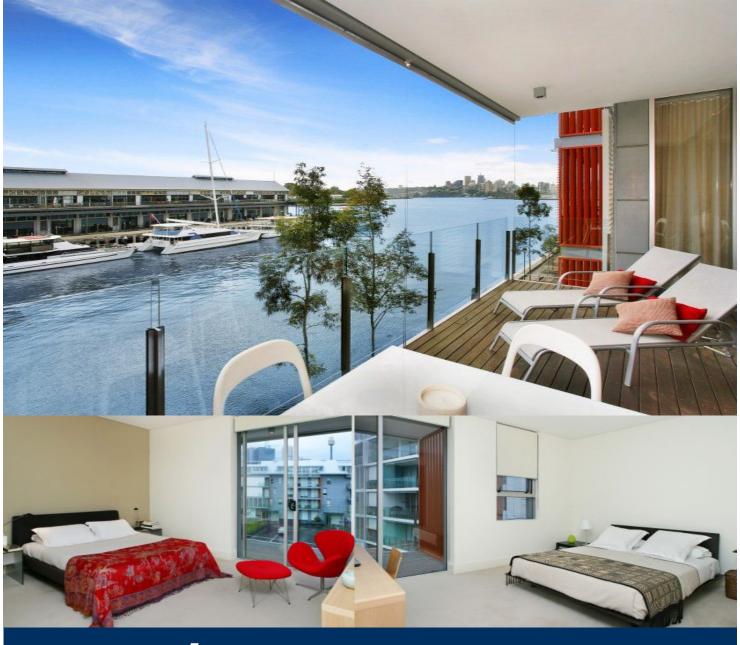

This is a unique opportunity to reside in a recently built,

- Open plan living with high ceilings and great natural light
- Large timber balcony ideal for indoor/outdoor entertaining
- Large master bedroom with walk-in robe and designer ensuite
- Equally generous second bedroom with built-in robe and ensuite
- Eastern balcony shared between both bedrooms
- Sleek kitchen with gas cooktop, dishwasher and microwave
- Additional guest powder room
- Full internal laundry
- Programmable C-Bus lighting
- Ducted, dual zone reverse cycle air conditioning
- Lift access and concierge service