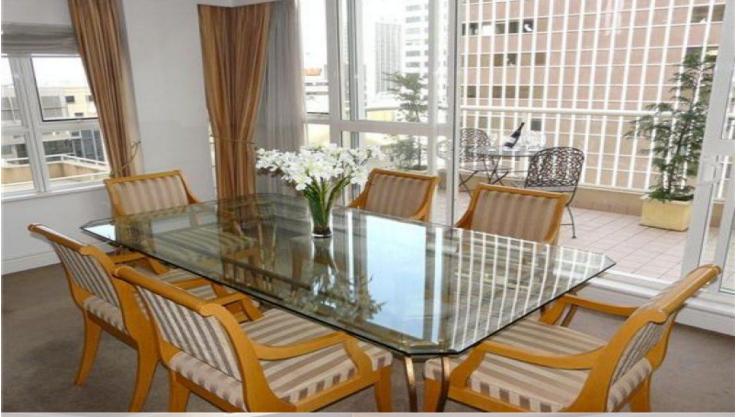

## morton.

1603/2 Bond Street

This stunning sub-penthouse is an elegant oasis of tranquillity offering a superb low maintenance lifestyle of indoor/outdoor living. Perched high on the 16th floor of one of the CBD's most sought-after addresses opposite Australia Square.

- 3 bedroom, with the option to separate 1 bedroom into a self contained residence.
- Open plan living and dining, granite kitchen, Smeg appliances
- Marble bathrooms, integrated laundry, ducted air conditioning
- Foxtel included
- Rooftop pool, spa and BBQ areas with magical harbour backdrop
- Tandem secure undercover parking, excellent storage, concierge