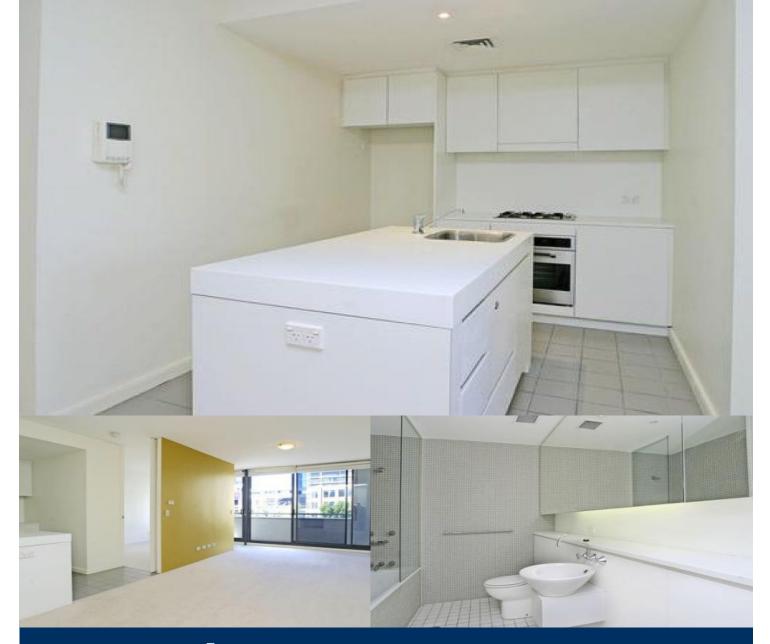

## morton.

Perched on the 5th floor of the ever popular King Street Wharf is this spacious apartment. Boasting open plan living complemented by contemporary furnishings, a new design and prime positioning, located directly between Darling Harbour and the City.

- Two large double bedrooms with large wardrobes
- Master with ensuite
- Open plan large lounge/dining/kitchen
- Designer kitchen, stainless steel appliances, ample storage
- Luxurious second bathroom
- Internal laundry
- Excellent 24 hour building security