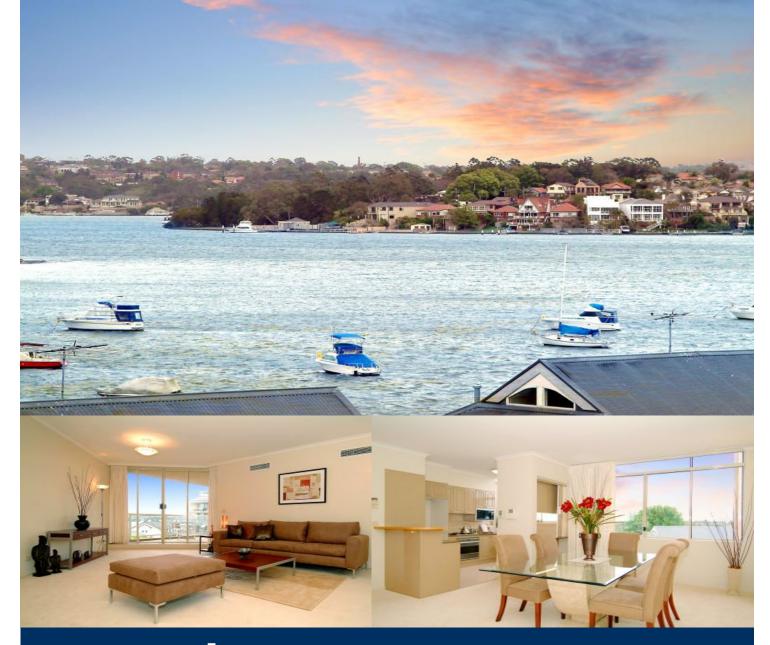

morton.

CONCORD 17/162F Burwood Road

With a fresh contemporary look that takes full advantage of the bright and spacious interior, this conveniently located apartment boasts expansive water and district views. Quietly positioned at the back of the building, this is the perfect opportunity to enjoy relaxed, resort-style living.

- Spectacular views across Exile Bay
- Generous, luxurious living and dining
- Master bedroom with marble ensuite
- Superb gourmet kitchen
- Reverse-cycle air conditioning
- Security lock-up garage for two cars
- Resort style facilities inc. swimming pool, spa, BBQ and gym