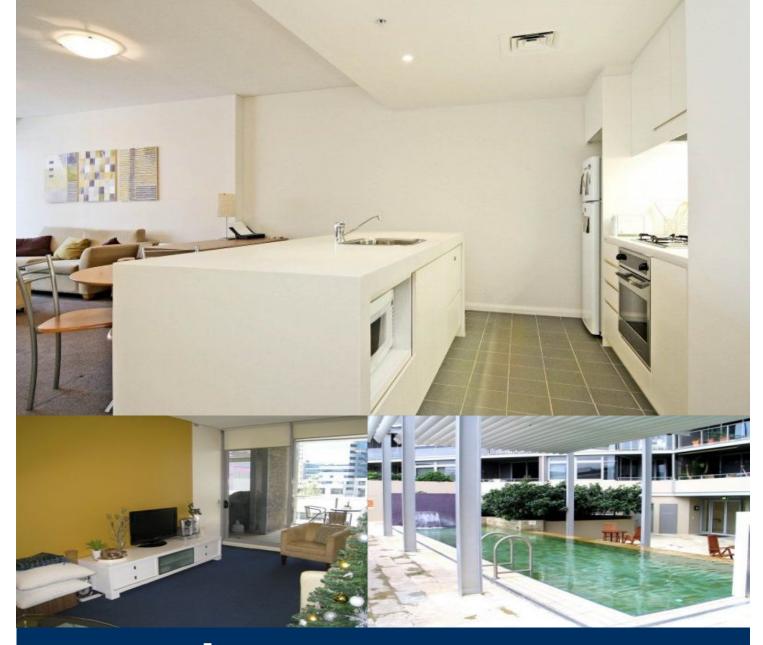

### **APPLICATION TAKEN**

A rare opportunity to reside in one of King Street Wharf's modern apartments. This fully furnished one bedroom apartment offers excellent space, great natural light and contemporary living. Ideal for the busy professional.

- One bedroom with built-in robe
- Open plan living and dining area
- Modern kitchen with breakfast bar
- Bathroom and internal laundry
- Reverse cycle air conditioning
- Concierge and 24hr security
- Secure underground car space
- Heated outdoor pool, sauna and gym