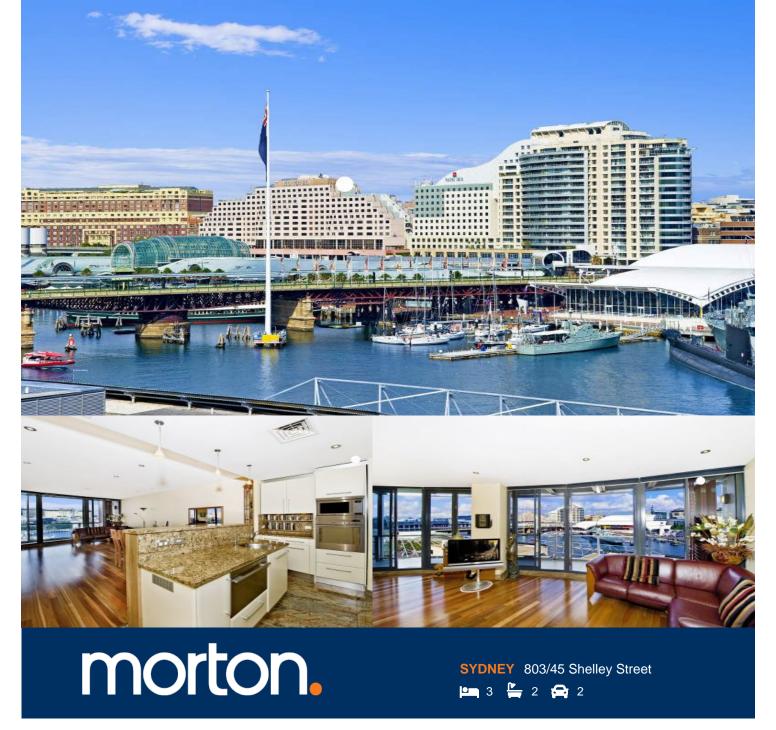

Gracing the top floor of King Street Wharf, this sophisticated designer apartment boasts striking appointments, executive design and breathtaking Darling Harbour views. The large living space with wall to wall windows leads onto an expansive wrap around balcony overlooking the enchanting harbour.

- Stylish open plan kitchen with granite bench tops
- Main bedroom ensuite with walk in robes
- Two additional bedrooms/study with wardrobes
- Spectacular harbour front living including an alfresco balcony
- Harbour views and balcony access from every room
- Stunning granite entrance hall & bathrooms
- Award winning Italian marble bathrooms
- Reverse cycle air conditioning throughout
- Double lockup garage with storage
- Security intercom and lift access