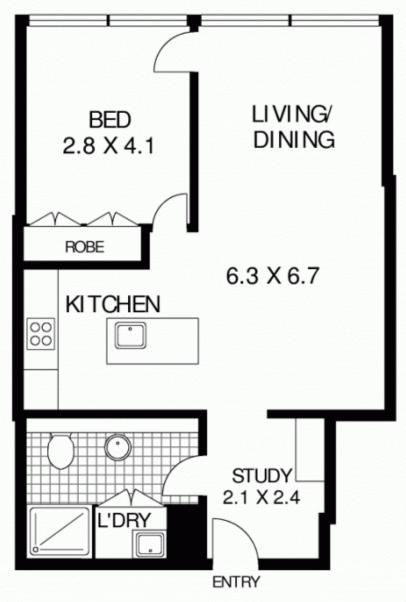

Fresh interiors, quality finishes and ample space come together to create this urban oasis. Ideal for the busy professional.

- One bedroom with built-in robe
- Cleverly designed separate study
- Open plan living and dining area
- Modern kitchen with breakfast bar
- Bathroom and internal laundry
- Reverse cycle air conditioning
- Secure building
- Secure car space

### BASEMENT FLOOR

SECOND FLOOR