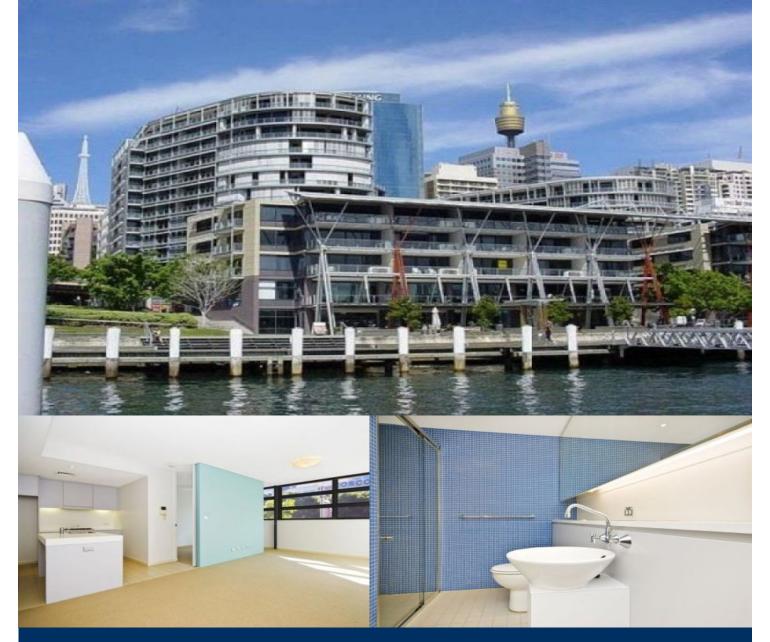

morton.

**SYDNEY** 317/45-49 Shelley Street

A rare opportunity to reside in one of King Street Wharfs apartments. Located within a short stroll to the city centre, vibrant Cockle Bay and Darling Harbour this unfurnished one bedroom apartment offers excellent space, great natural light and contemporary living.

Fresh interiors, quality finishes and ample space come together to create this urban oasis. Ideal for the busy professional.

- One bedroom with built-in robe
- Cleverly designed separate study
- Open plan living and dining area
- Modern kitchen with breakfast bar
- Bathroom and internal laundry
- Reverse cycle air conditioning
- Secure building
- Secure car space