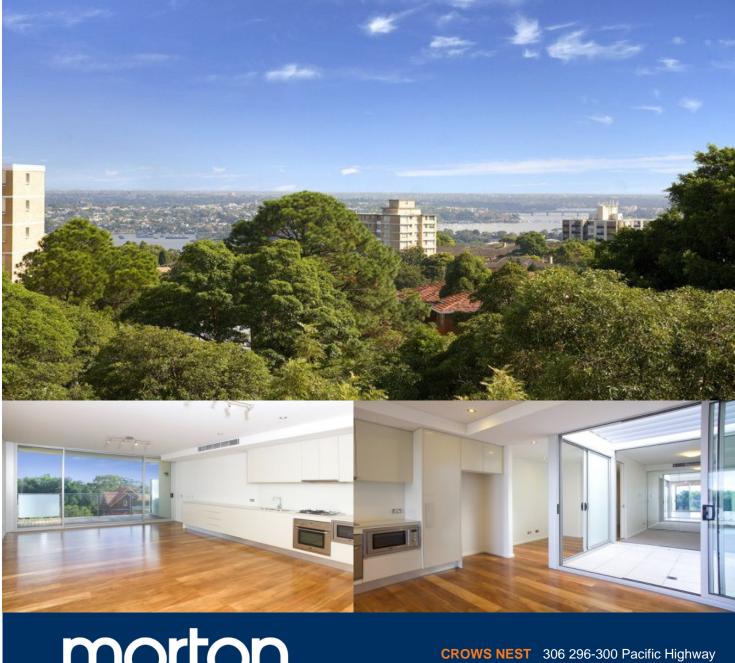

morton.

Be one of the first to reside in a brand new designer apartment positioned in the heart of Crows Nest. The Imiza is the lower north shore's latest architect inspired apartment building. This ultra chic boutique address incorporates leading edge design, superb inclusions and an ambience of space and luxury.

- Private balcony and courtyard with harbour views
- Large open floor plan with 65sqm internal area
- Loads of natural light throughout apartment
- Timber floors in living areas / carpet in bedrooms
- Stunning kitchens with Live stainless steel appliances
- Superbly finished modern bathrooms
- Study area ideal for consolidating both home and office
- Dual zone reverse cycle air conditioning
- Excellent internal storage
- Full building security with audio visual intercom