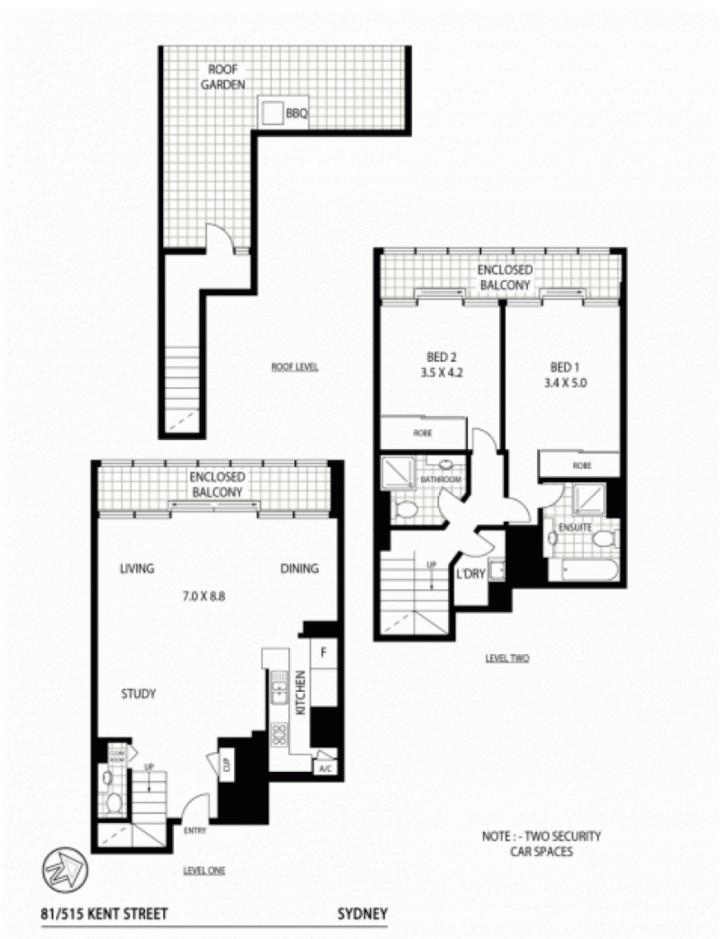

## morton.

Overlooking Sydney from levels 25, 26 and 27, this enormous 161sqm apartment affords everyone their own space. With inspiring views that touch the horizon, watch the sun set behind the Blue Mountains whilst yachts sail on Botany Bay. Enjoy cocktails on your private roof terrace, then relax or entertain indoors.

- 161sqm apartment with views for 100km
- Walls of glass open onto balconies with breathtaking views
- Open plan lounge and dining with a city lights backdrop
- Large CaeserStone galley kitchen with European appliances
- Two bedrooms with built-ins, balconies and breathtaking views
- Main bedroom with marble spa ensuite
- Powder room, internal laundry, timber floors, high ceilings
- Air conditioner, video intercom, large laundry
- Secure car spaces, 5sqm storeroom
- Additional carspace available at \$80 per week
- Pool, gym, spa, sauna and concierge