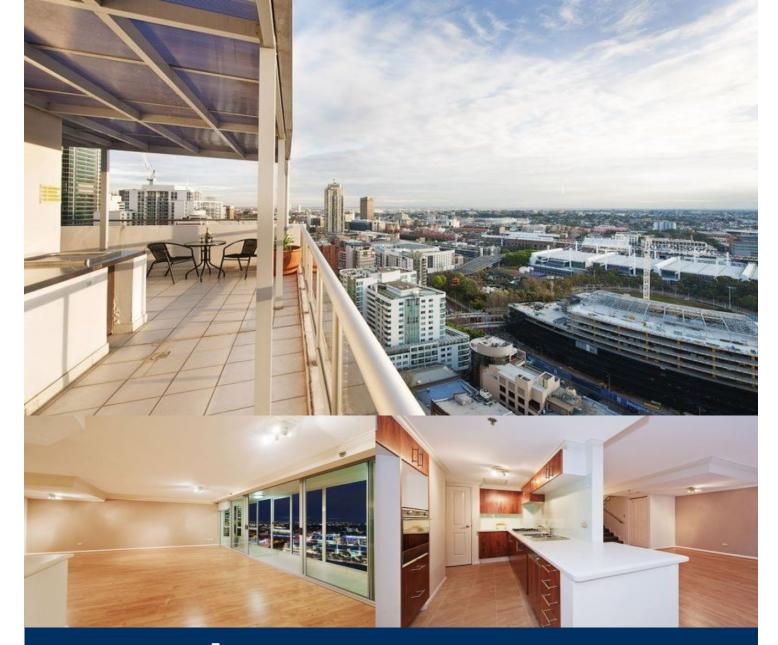

## morton.

Overlooking Sydney from levels 25, 26 and 27, this enormous 161sqm apartment affords everyone their own space. With inspiring views that touch the horizon, watch the sun set behind the Blue Mountains whilst yachts sail on Botany Bay. Enjoy cocktails on your private roof terrace, then relax or entertain indoors.

- 161sqm apartment with views for 100km
- Walls of glass open onto balconies with breathtaking views
- Open plan lounge and dining with a city lights backdrop
- Large CaeserStone galley kitchen with European appliances
- Two bedrooms with built-ins, balconies and breathtaking views
- Main bedroom with marble spa ensuite
- Powder room, internal laundry, timber floors, high ceilings
- Air conditioner, video intercom, large laundry
- Secure car spaces, 5sqm storeroom
- Additional carspace available at \$80 per week
- Pool, gym, spa, sauna and concierge