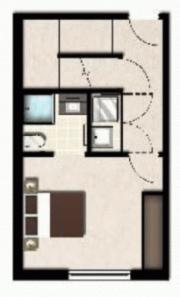

Be one of the first to enjoy residing in a brand new, designer, split level two bedroom apartment. This ultra chic boutique address incorporates leading edge design, superb inclusions and an ambience of space and luxury. Every space and finish has been carefully designed to suit contemporary taste and a cosmopolitan lifestyle.

- Large open plan floor plans
- Great natural light
- Balcony off living area
- Deluxe designer kitchen with gas cooking and wine storage
- Superbly finished bathrooms
- Master bedroom with en suite
- Excellent internal storage
- Air conditioning
- Security intercom access for visitors
- 2.7 metre high ceilings add style, light and space
- Shared rooftop terrace with city views
- Entertaining and gas BBQ facilities
- Moments to light rail, bus stop, trains