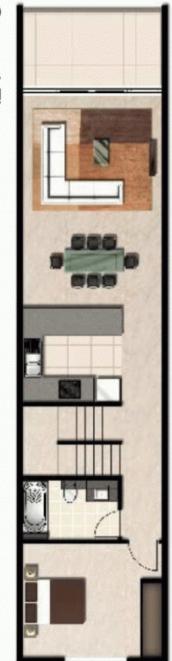

Be one of the first to enjoy residing in a brand new, designer, split level two bedroom apartment. This ultra chic boutique address incorporates leading edge design, superb inclusions and an ambience of space and luxury. Every space and finish has been carefully designed to suit contemporary taste and a cosmopolitan lifestyle.

- Large open plan floor plans
- Great natural light
- Balcony off living area
- Deluxe designer kitchen with gas cooking and wine storage
- Superbly finished bathrooms
- Master bedroom with en suite
- Excellent internal storage
- Air conditioning
- Security intercom access for visitors
- 2.7 metre high ceilings add style, light and space
- Shared rooftop terrace with city views
- Entertaining and gas BBQ facilities
- Moments to light rail, bus stop, trains