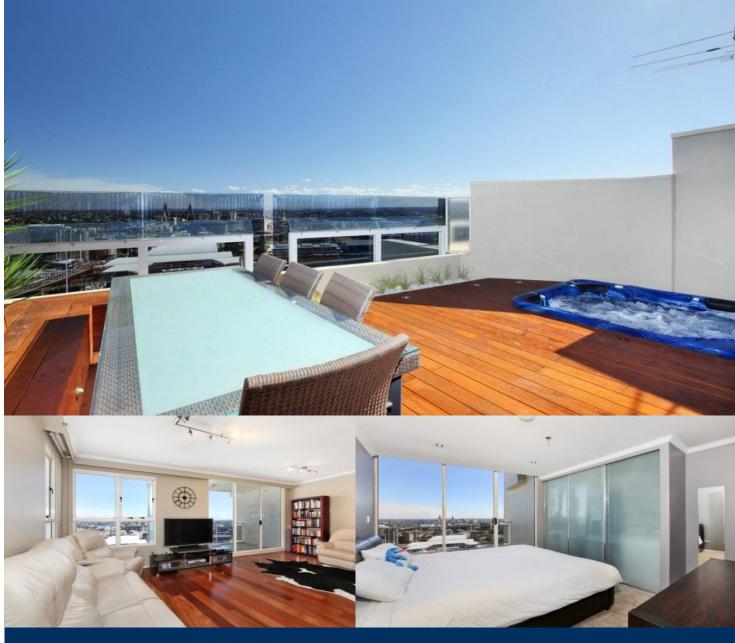

morton.

SYDNEY SYDNEY

A rare opportunity to lease this stunning three level, two bedroom penthouse apartment with superb panoramic westerly views. Located in a central position (361 Kent Street) minutes from the heart of the City, Darling Harbour and the cosmopolitan lifestyle that Sydney has to offer.

- Generous open plan living flows onto balcony with harbour views
- Master bedroom with built ins and private balcony
- Second bedroom with built ins and harbour views
- Private roof top terrace with spa and built in BBQ
- Four bathrooms, main bathroom with bath tub
- Kitchen with five burner gas cook top and Miele appliances
- Separate study area, internal laundry with dryer
- Two secure car spaces, concierge, pool, gym and spa