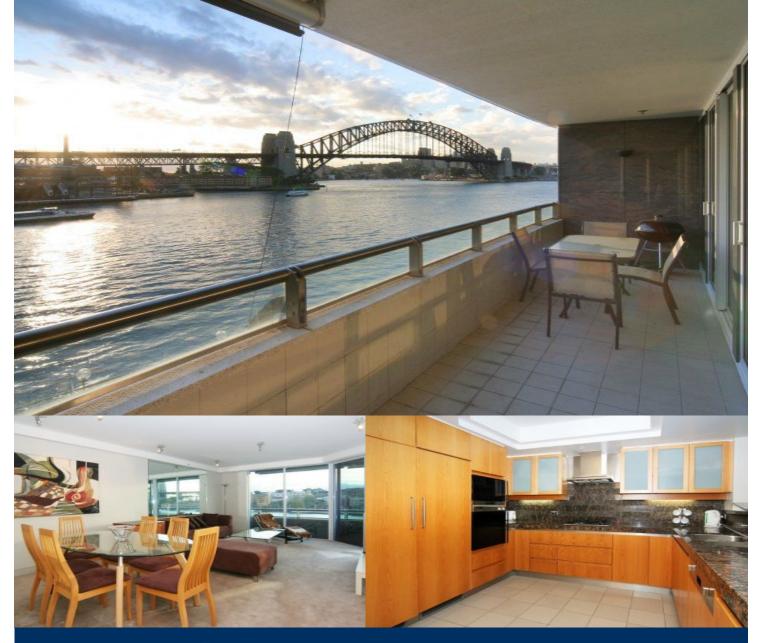

## morton.

Located in the prestigious No.1 Bennelong Building this fully furnished two bedroom apartment boasts expansive views from the city, Circular Quay, The Harbour Bridge & to The Opera House.

- Large lounge/dining with balcony overlooking the harbour.
- Kitchen with granite bench tops, dishwasher and gas cooktop.
- Master bedroom with walk-in robes to designer ensuite with spa bath.
- Second bedroom with built-ins.
- Grand entry lobby and concierge service.
- Reverse cycle air conditioning, concierge service.
- Full internal laundry with white goods.