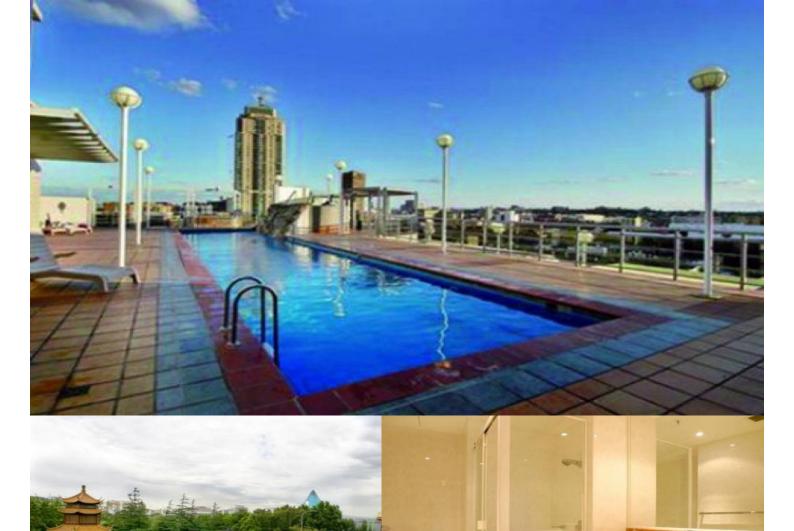

- Spacious gourmet kitchen with stone benches
- Two generous bedrooms BIRs & balcony access
- Master with ensuite. Second bathroom
- Ensuite with stone benches, dual basins & tub
- Internal laundry, reverse a/c & security parking
- Facilities incl. concierge, rooftop pool, gym & BBQ
- Walk to CBD, Darling Harbour & China Town