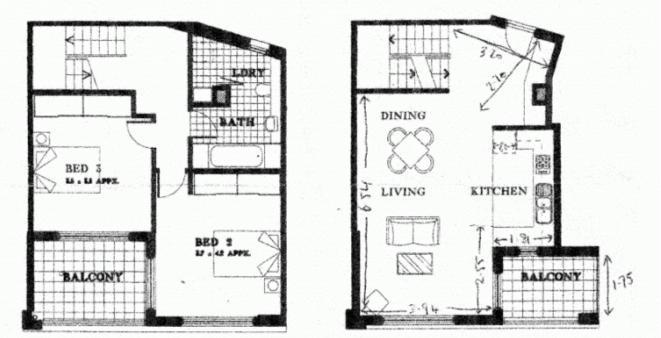

## **APARTMENT 52**

3 Bedroom - 3 levels Internal Area 143 sqm Balcony Area 30 sqm

### **APARTMENT 52**

3 Bedroom - 3 levels