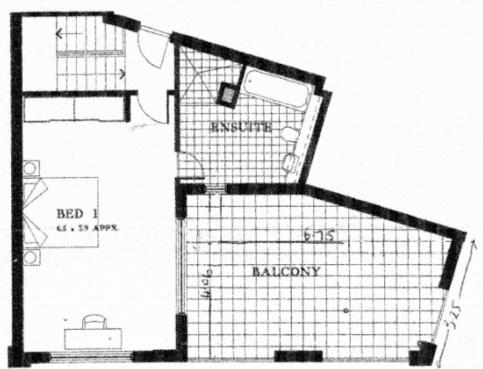

## **APARTMENT 52**

3 Bedroom - 3 levels Internal Area 143 sqm Balcony Area 30 sqm

### **APARTMENT 52**

3 Bedroom - 3 levels