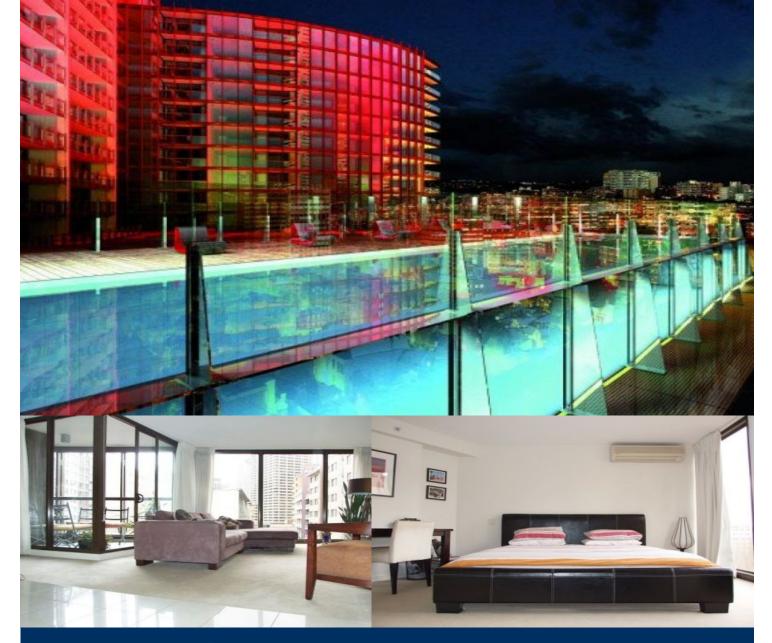

# morton.

In a vibrant, sought-after location, this roomy one bedroom apartment in the 'Monument' boasts an abundance of natural light and top-end appointments. Offering the best of relaxed carefree living, it's set amid an array of buzzing shops and cafes just moments from Hyde Park and the CBD.

- Open plan living with floor to ceiling windows opens to private balcony

- Oversized bedroom with built-in wardrobes
- Gallery style kitchen with Miele stainless steel appliances, dishwasher
- Contemporary bathroom finishes with frameless glass shower recess
- Air conditioning throughout; internal laundry with dryer
- Common area features landscaped gardens
- Security building with concierge, intercom access
- Gym & glass-edged outdoor pool