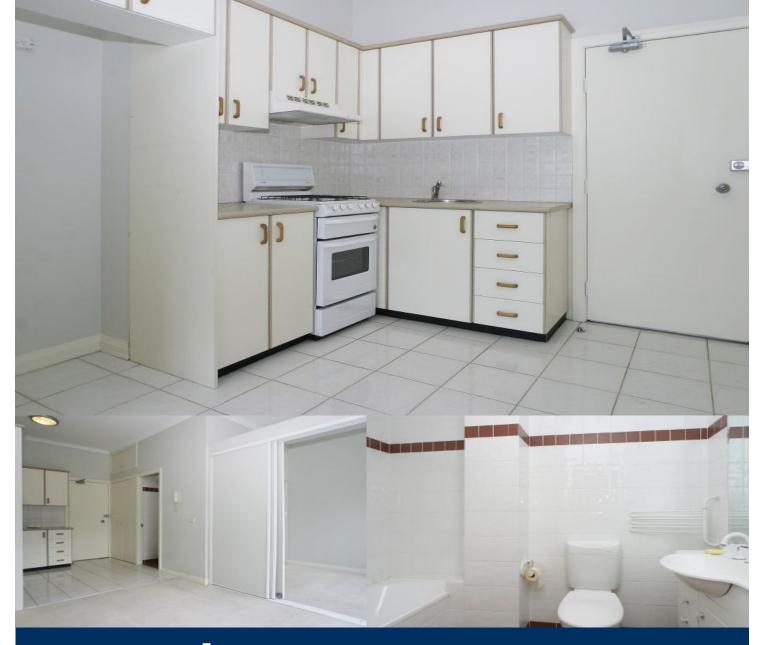

## morton.

Located in the sought after Atrium building. A great chance on offer to those seeking a one bedroom apartment centrally located within footsteps to nearby cafes, restaurants, shops and public transport, all at your doorstep.

- Located on the third floor of this low rise apartment building
- Combined living and dining area
- Air conditioning throughout
- Bedroom with built in wardrobe
- Internal laundry with dryer
- Security building includes pool, gym, spa and sauna
- Common roof top terrace with bbq area