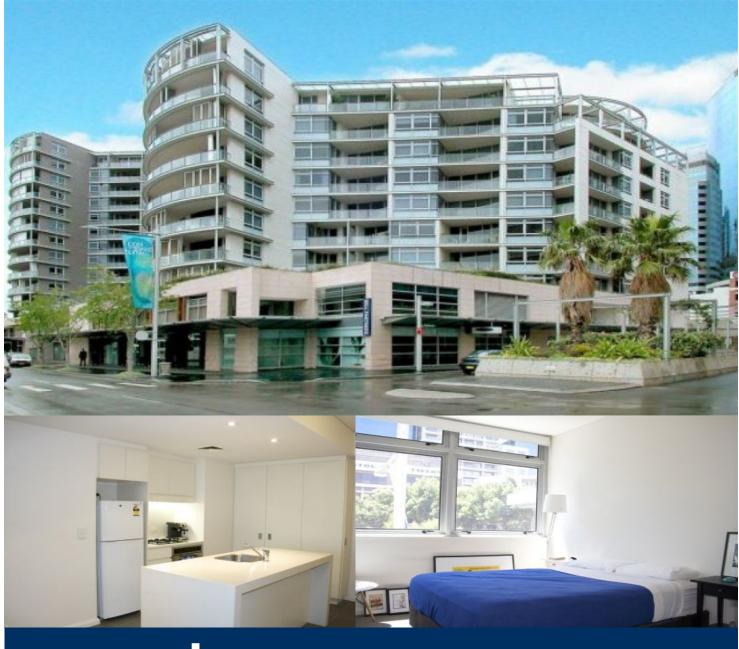

morton.

**SYDNEY** 315/35 Shelley Street

Modern unfurnished one bedroom apartment located at prestigious King Street Wharf. Enjoy all the city has to offer with a short stroll to any destination.

- Spacious, well designed floorplan
- East facing entertainers' balcony with floor to ceiling glass doors
- Generous queen sized bedroom with built-in robes
- Luxurious mosaic modern bathroom with internal laundry
- Stylish kitchen with island bench and gas Smeg appliances
- 24 hour security building with video intercom
- Concierge, outdoor heated pool, gym and sauna