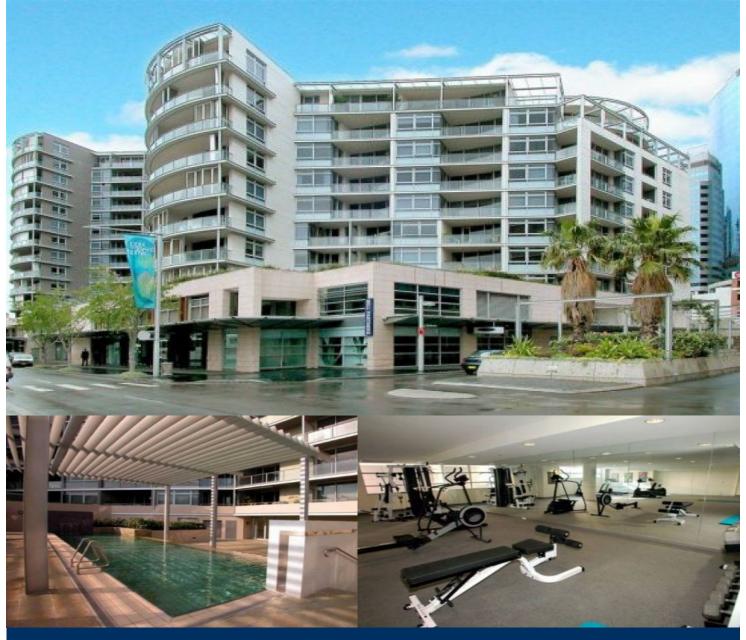

morton.

**SYDNEY** 807/35 Shelley Street

Unfurnished two bedroom apartment with both city and harbour views, located on the popluar King St. Wharf.

- Open plan kitchen with drawer dishwasher and gas cook-top
- Reverse cycle air conditioning throughout
- Master bedroom with large built ins and en-suite
- Second bedroom with water views
- Large bathroom with combined shower and bath-tub
- Internal laundry
- Security building with 24hr on-site security
- Minutes walk to city centre and Darling Harbour
- Concierge, swimming pool, sauna and gym