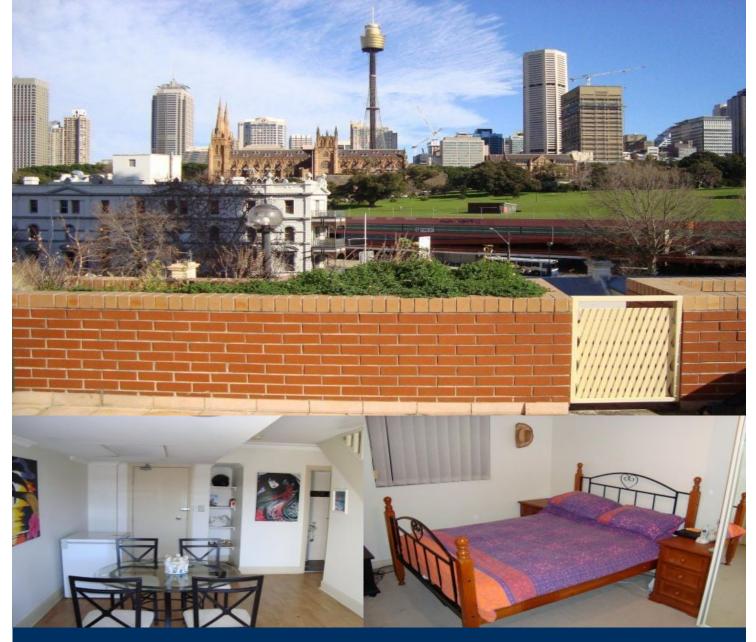

## morton.

This prestige top floor apartment has stunning views of the Centre Point Tower and surrounding city sites from the large covered terrace.

- 2 large bedrooms both with ensuite bathroom and built ins.
- Separate living and dining areas.
- Three generous sized separate balconies.
- Ultra modern kitchen with Smeg appliances.
- Internal laundry and extra guest washroom.
- Ducted air-conditioning throughout.
- Remote lock up garage inside the buildings security car park.