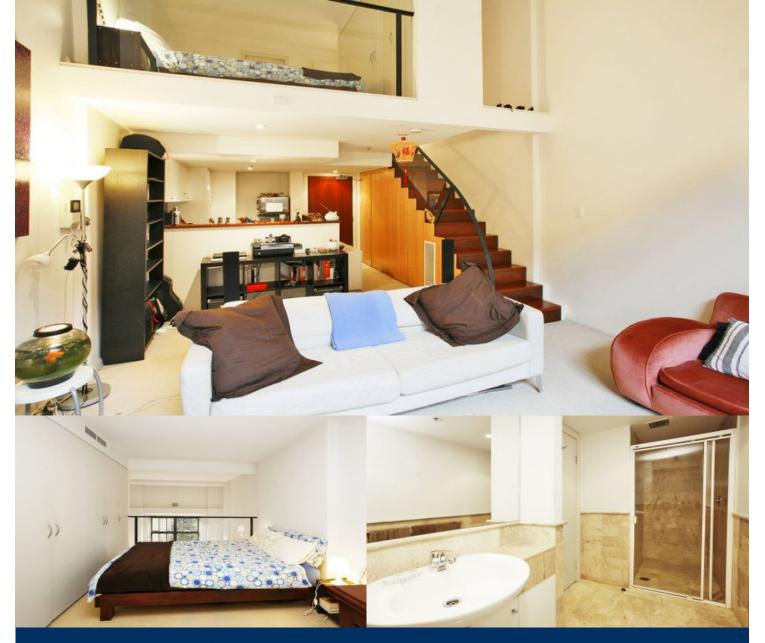

## morton.

A wonderful opportunity to rejoice in this stunning spacious loft style apartment located in a historic warehouse conversion building. Offering a superb position and a spacious feel this apartment is also complimented with plenty of natural light.

Features consist of:

- Soaring 20 ft ceilings provide a spacious feel.
- Built in wardrobe in loft style bedroom area.
- Deluxe kitchen with ample storage and gas cooking.
- Modern en-suite bathroom off bedroom area.
- Hardwood timber stairs lead to loft bedroom.
- Internal laundry area with dryer provided.