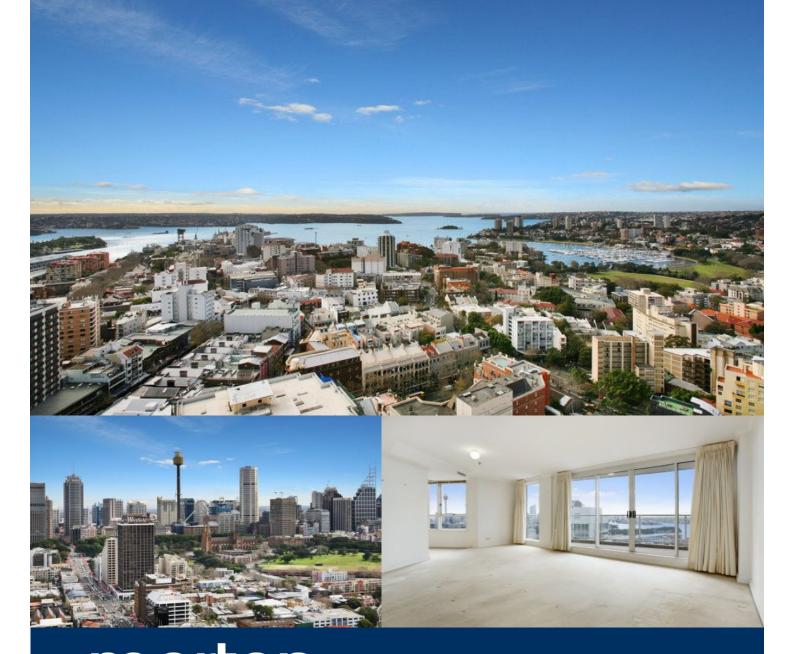

## **Morton RE**

rentals@morton.com.au

Sublime views of Sydney Harbour provide a dramatic backdrop to this well-appointed, modern, highrise apartment. Positioned on the 30th floor of the prestigious Elan building, drenched in natural northern sunlight and offering a spacious floor plan, this ultra-convenient apartment is simply footsteps to Potts Point eateries, Darlinghurst cafes, the CBD and Eastern suburbs.

- Spacious open plan living and dining areas
- Marble finished bathrooms with shower/ bath tub
- Deluxe designer kitchen with granite benches and Smeg appliances
- Large master bedroom with built-in robes, separate closet and marble ensuite
- Equally spacious second bedroom with built-ins
- Private balcony with amazing harbour and city views.